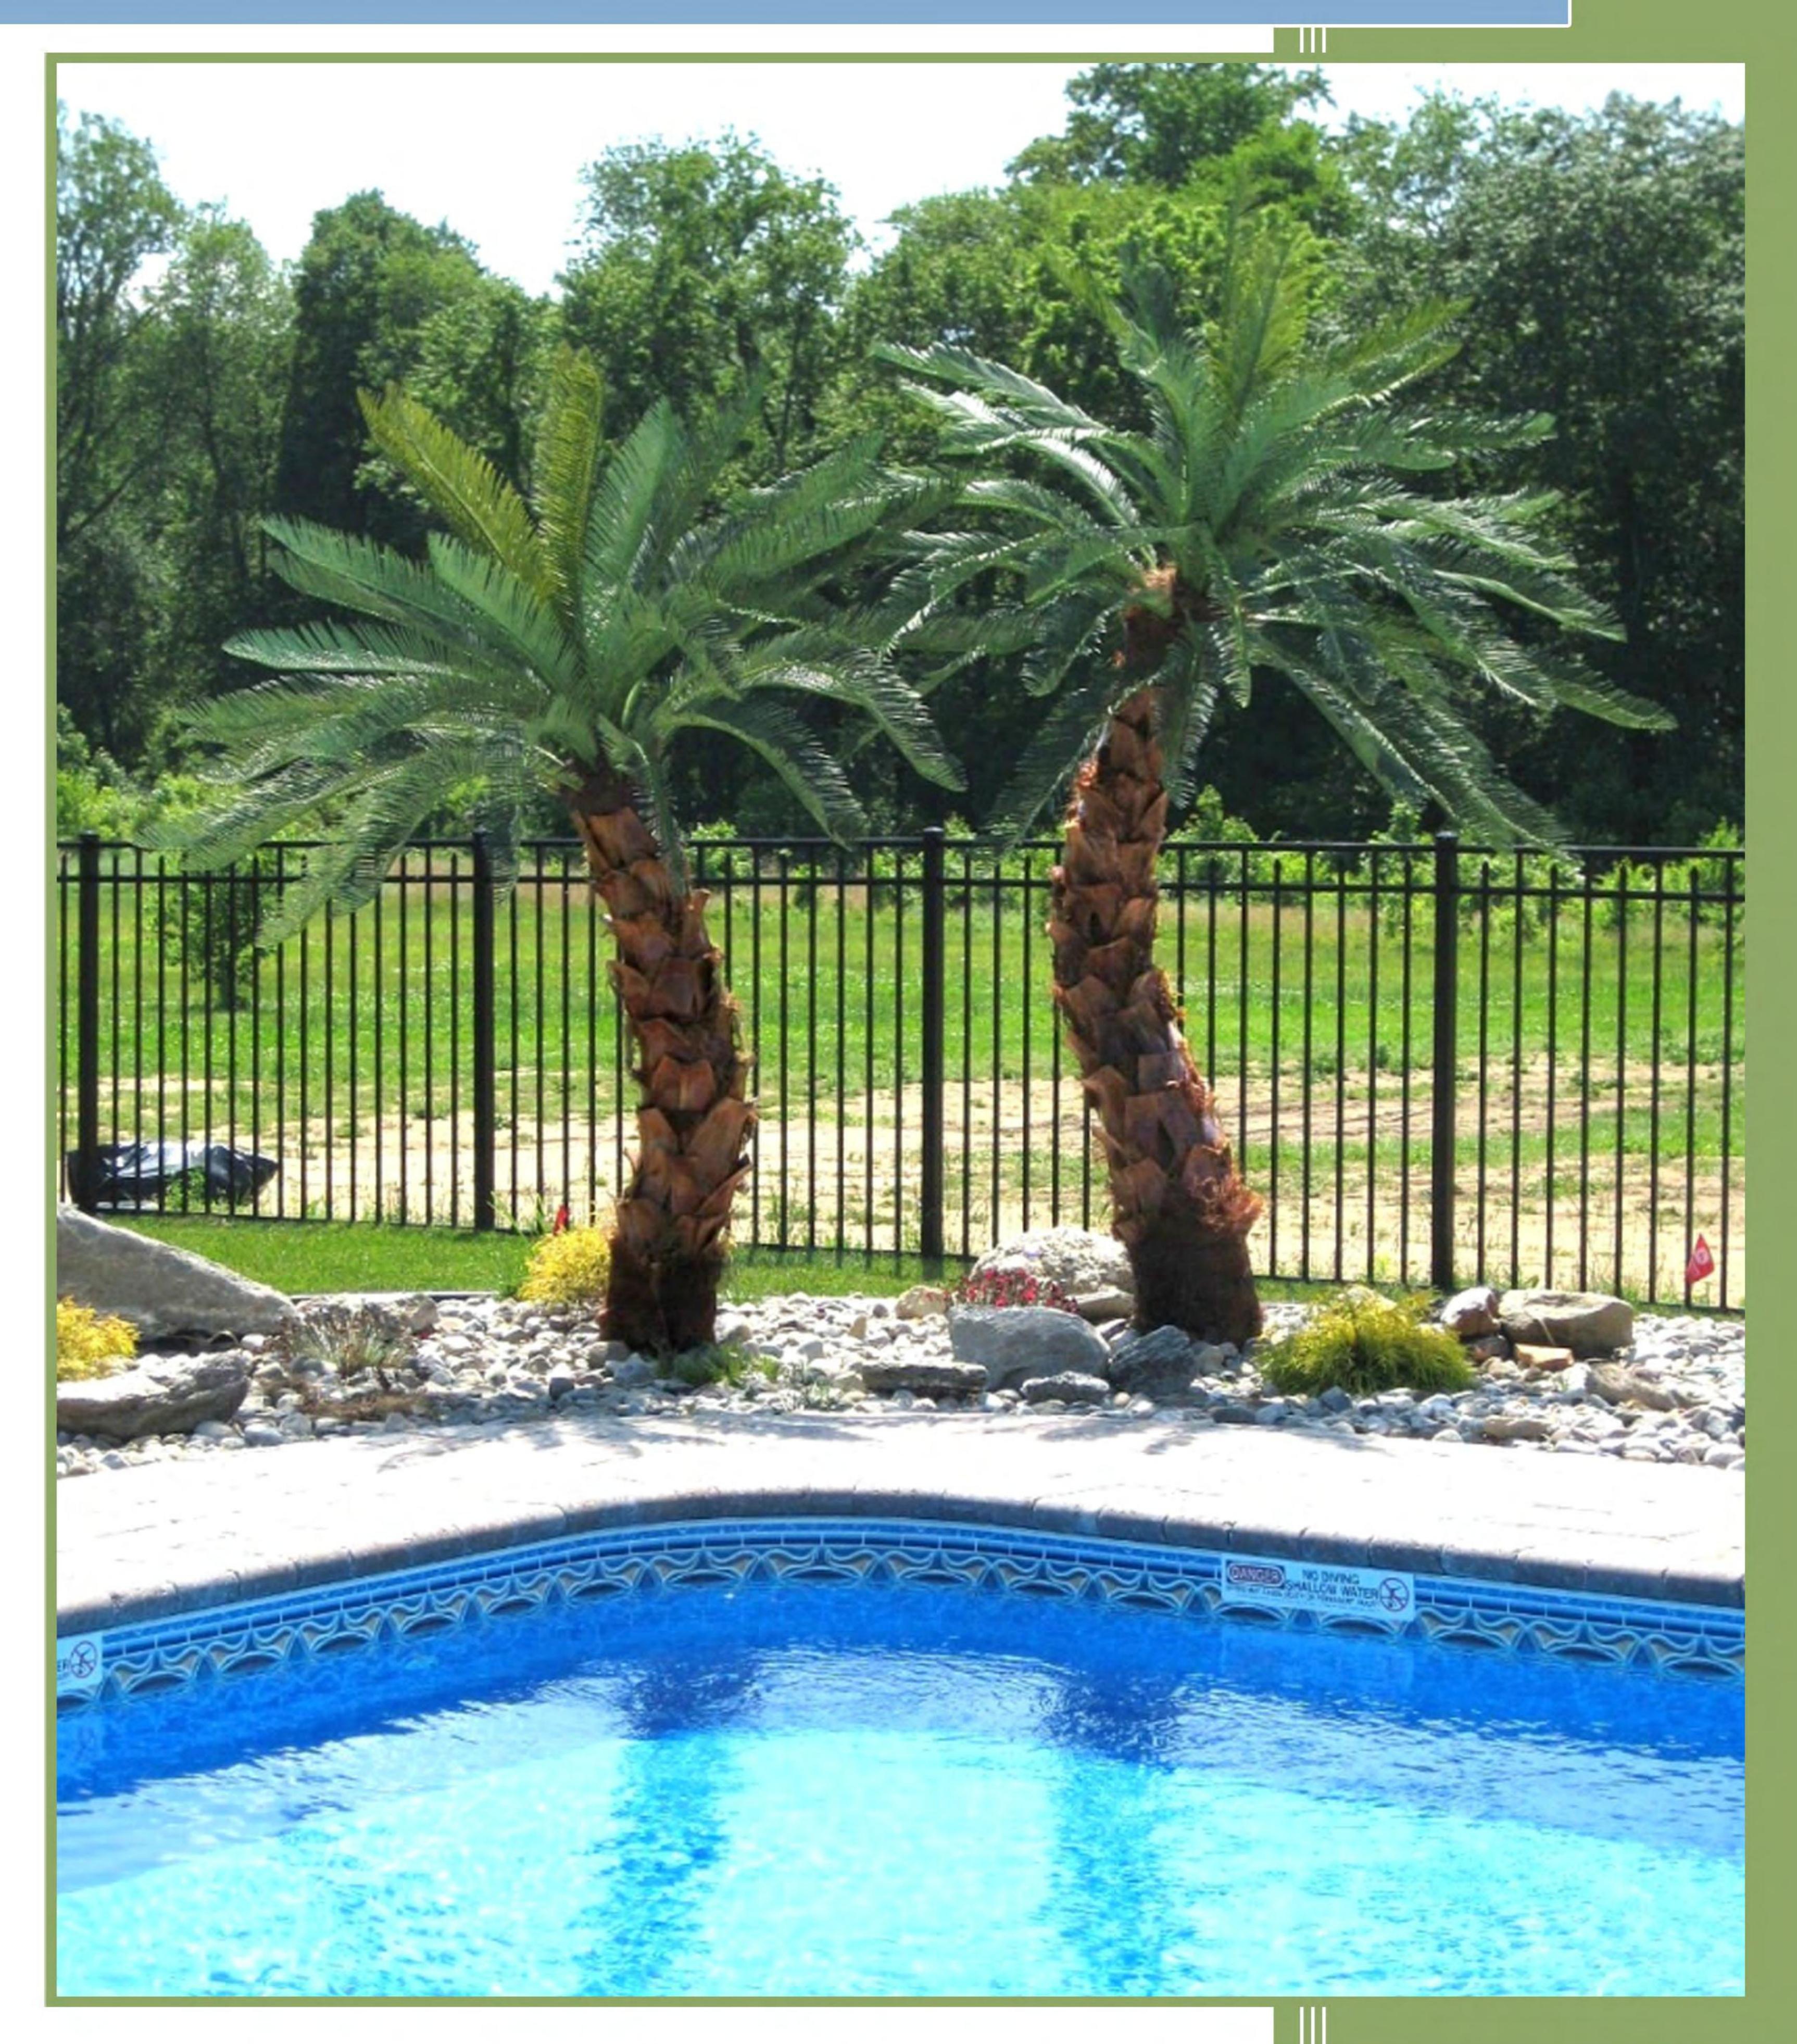

#### 12' CANARY DATE PALM TREE (7' CANOPY)

| PALM SPECIES                 | CANOPY DIAMETER | LEAF LENGTH | FROND STYLE | NO. OF LEAVES | TRUNK DIAMETER | BASE TAPER | TRUNK HEIGHT | PRICE      |
|------------------------------|-----------------|-------------|-------------|---------------|----------------|------------|--------------|------------|
| Mature Canary Date Palm Tree | 7'              | 43"         | Canary      | 50            | 14.5"          | 16"        | 8 ft.        | \$2,665.00 |