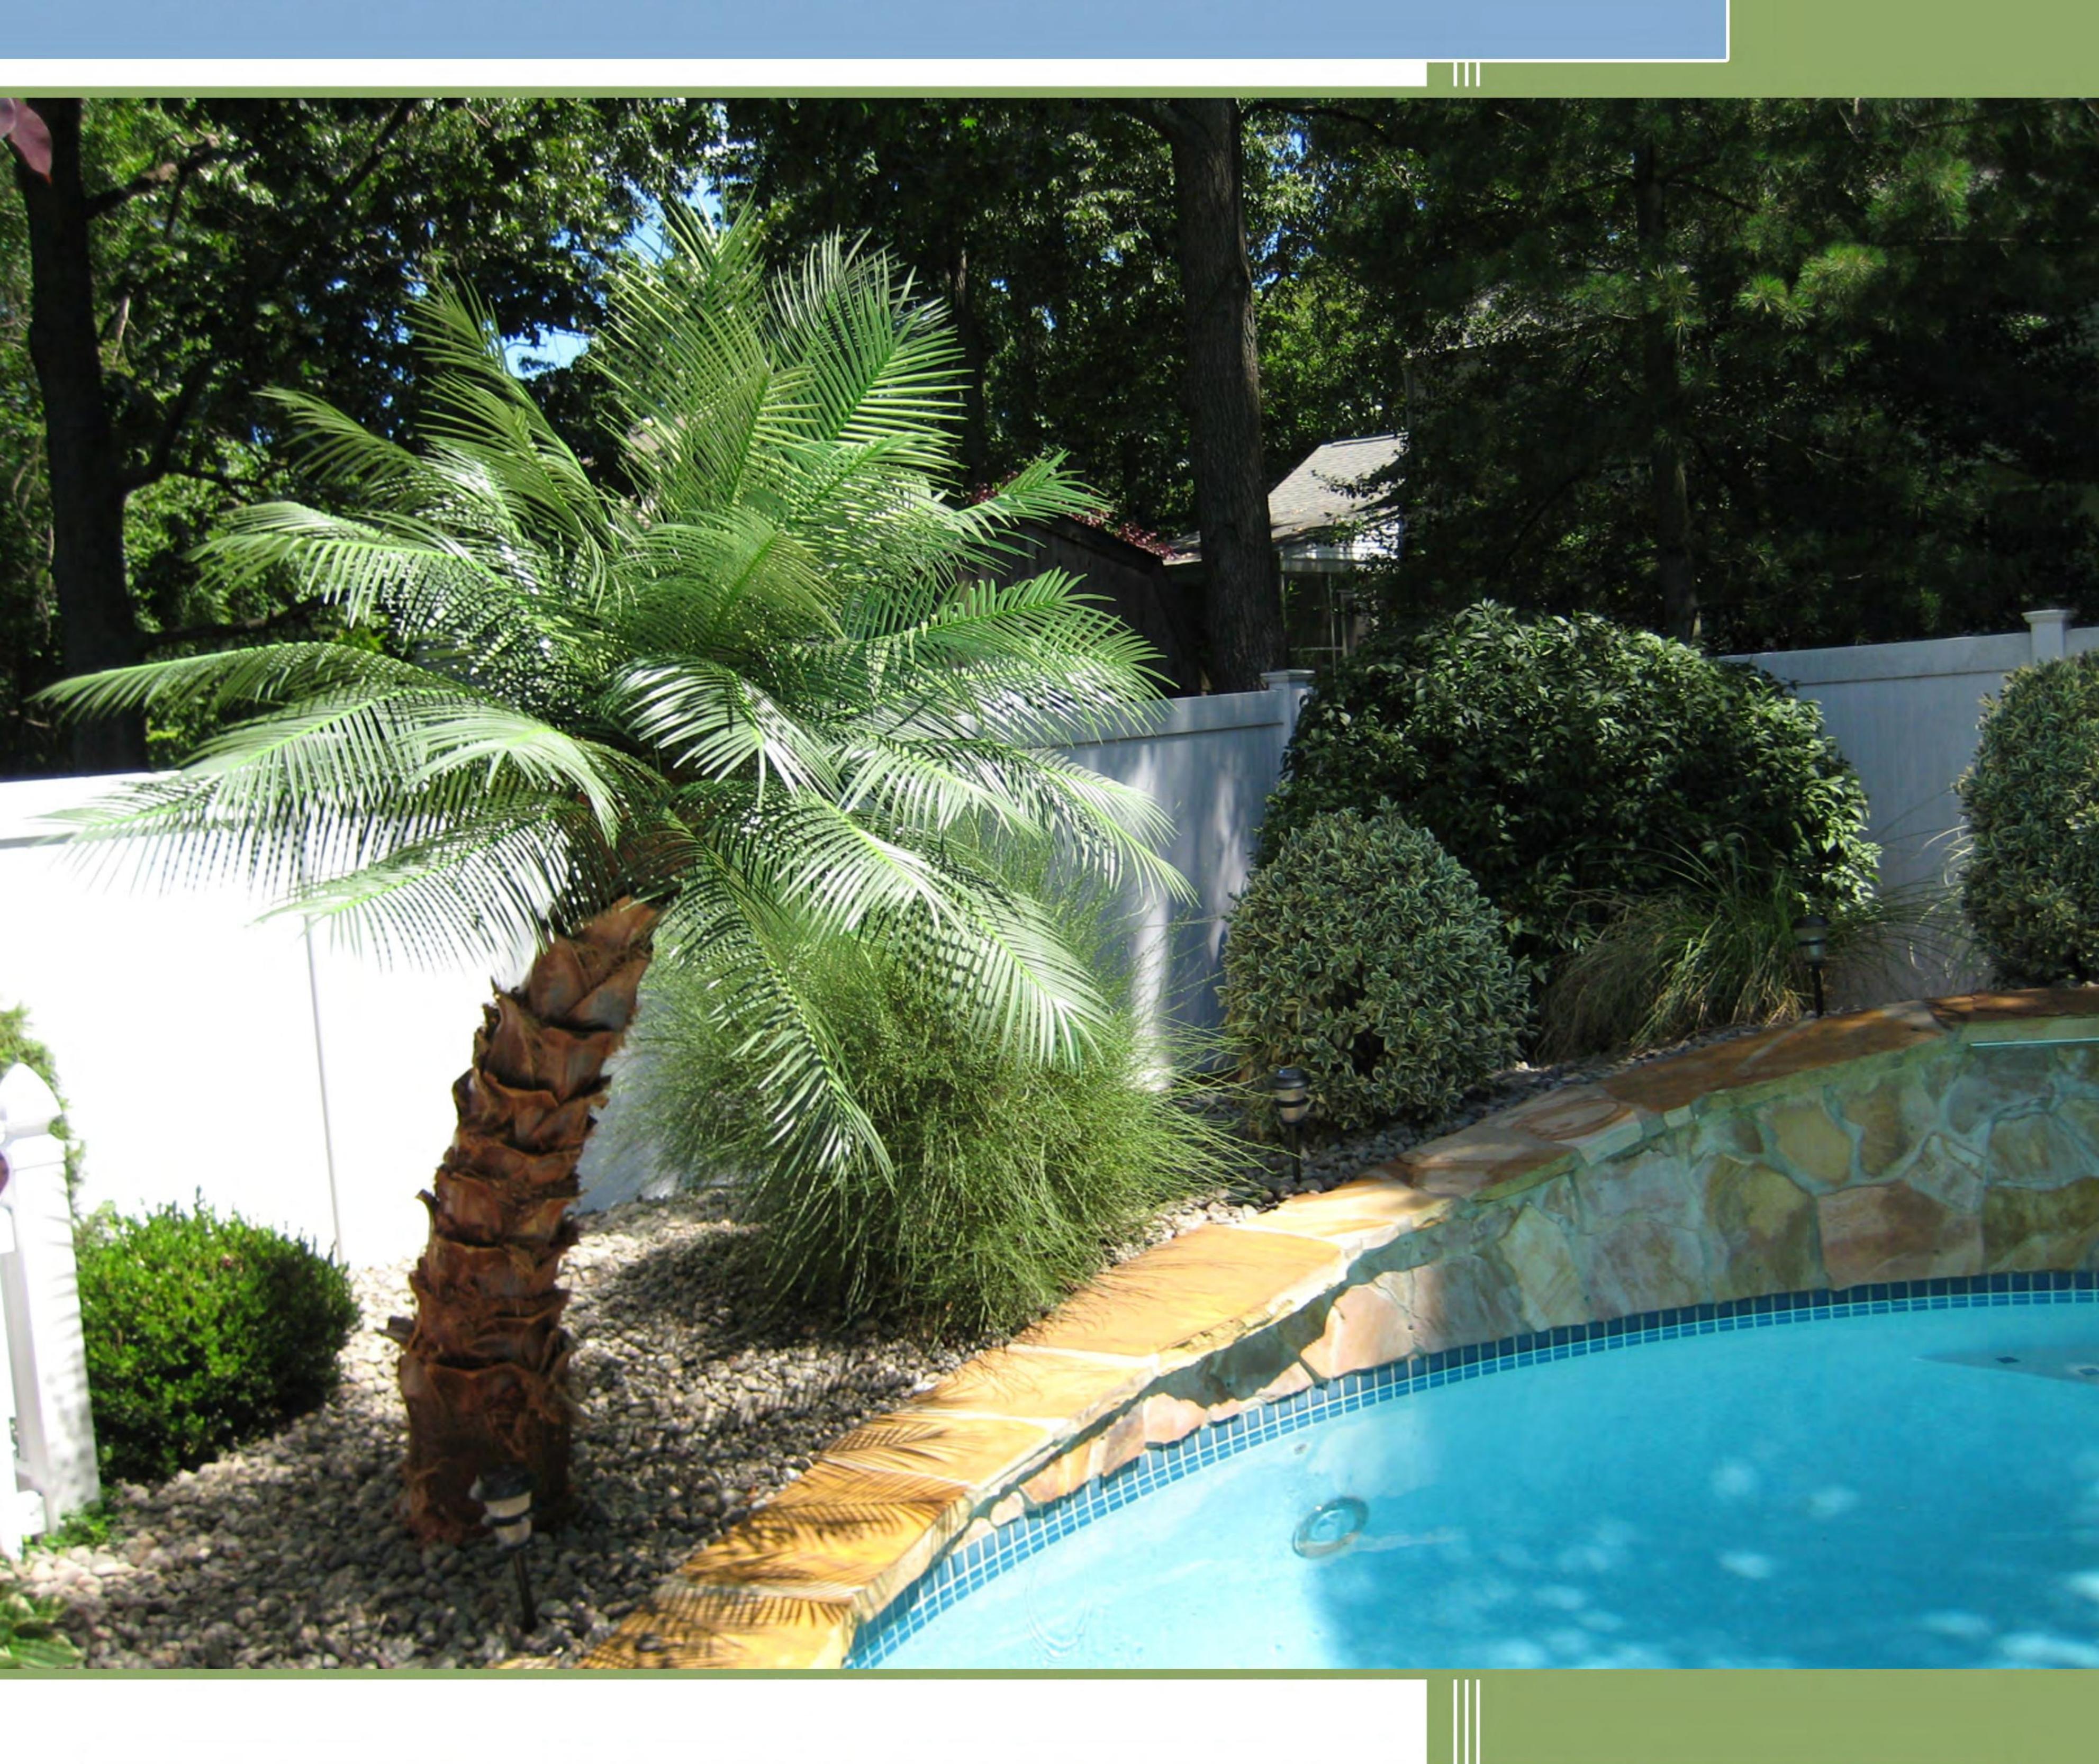

## 7' ARECA PALM TREE (6' CANOPY)

| PALM SPECIES    | CANOPY DIAMETER | LEAF LENGTH | FROND STYLE | NO. OF LEAVES | TRUNK DIAMETER | BASE TAPER | TRUNK HEIGHT | PRICE      |
|-----------------|-----------------|-------------|-------------|---------------|----------------|------------|--------------|------------|
| Areca Palm Tree | 6'              | 36"         | Areca       | 40            | 11"            | 12"        | 4"           | \$2,310.00 |