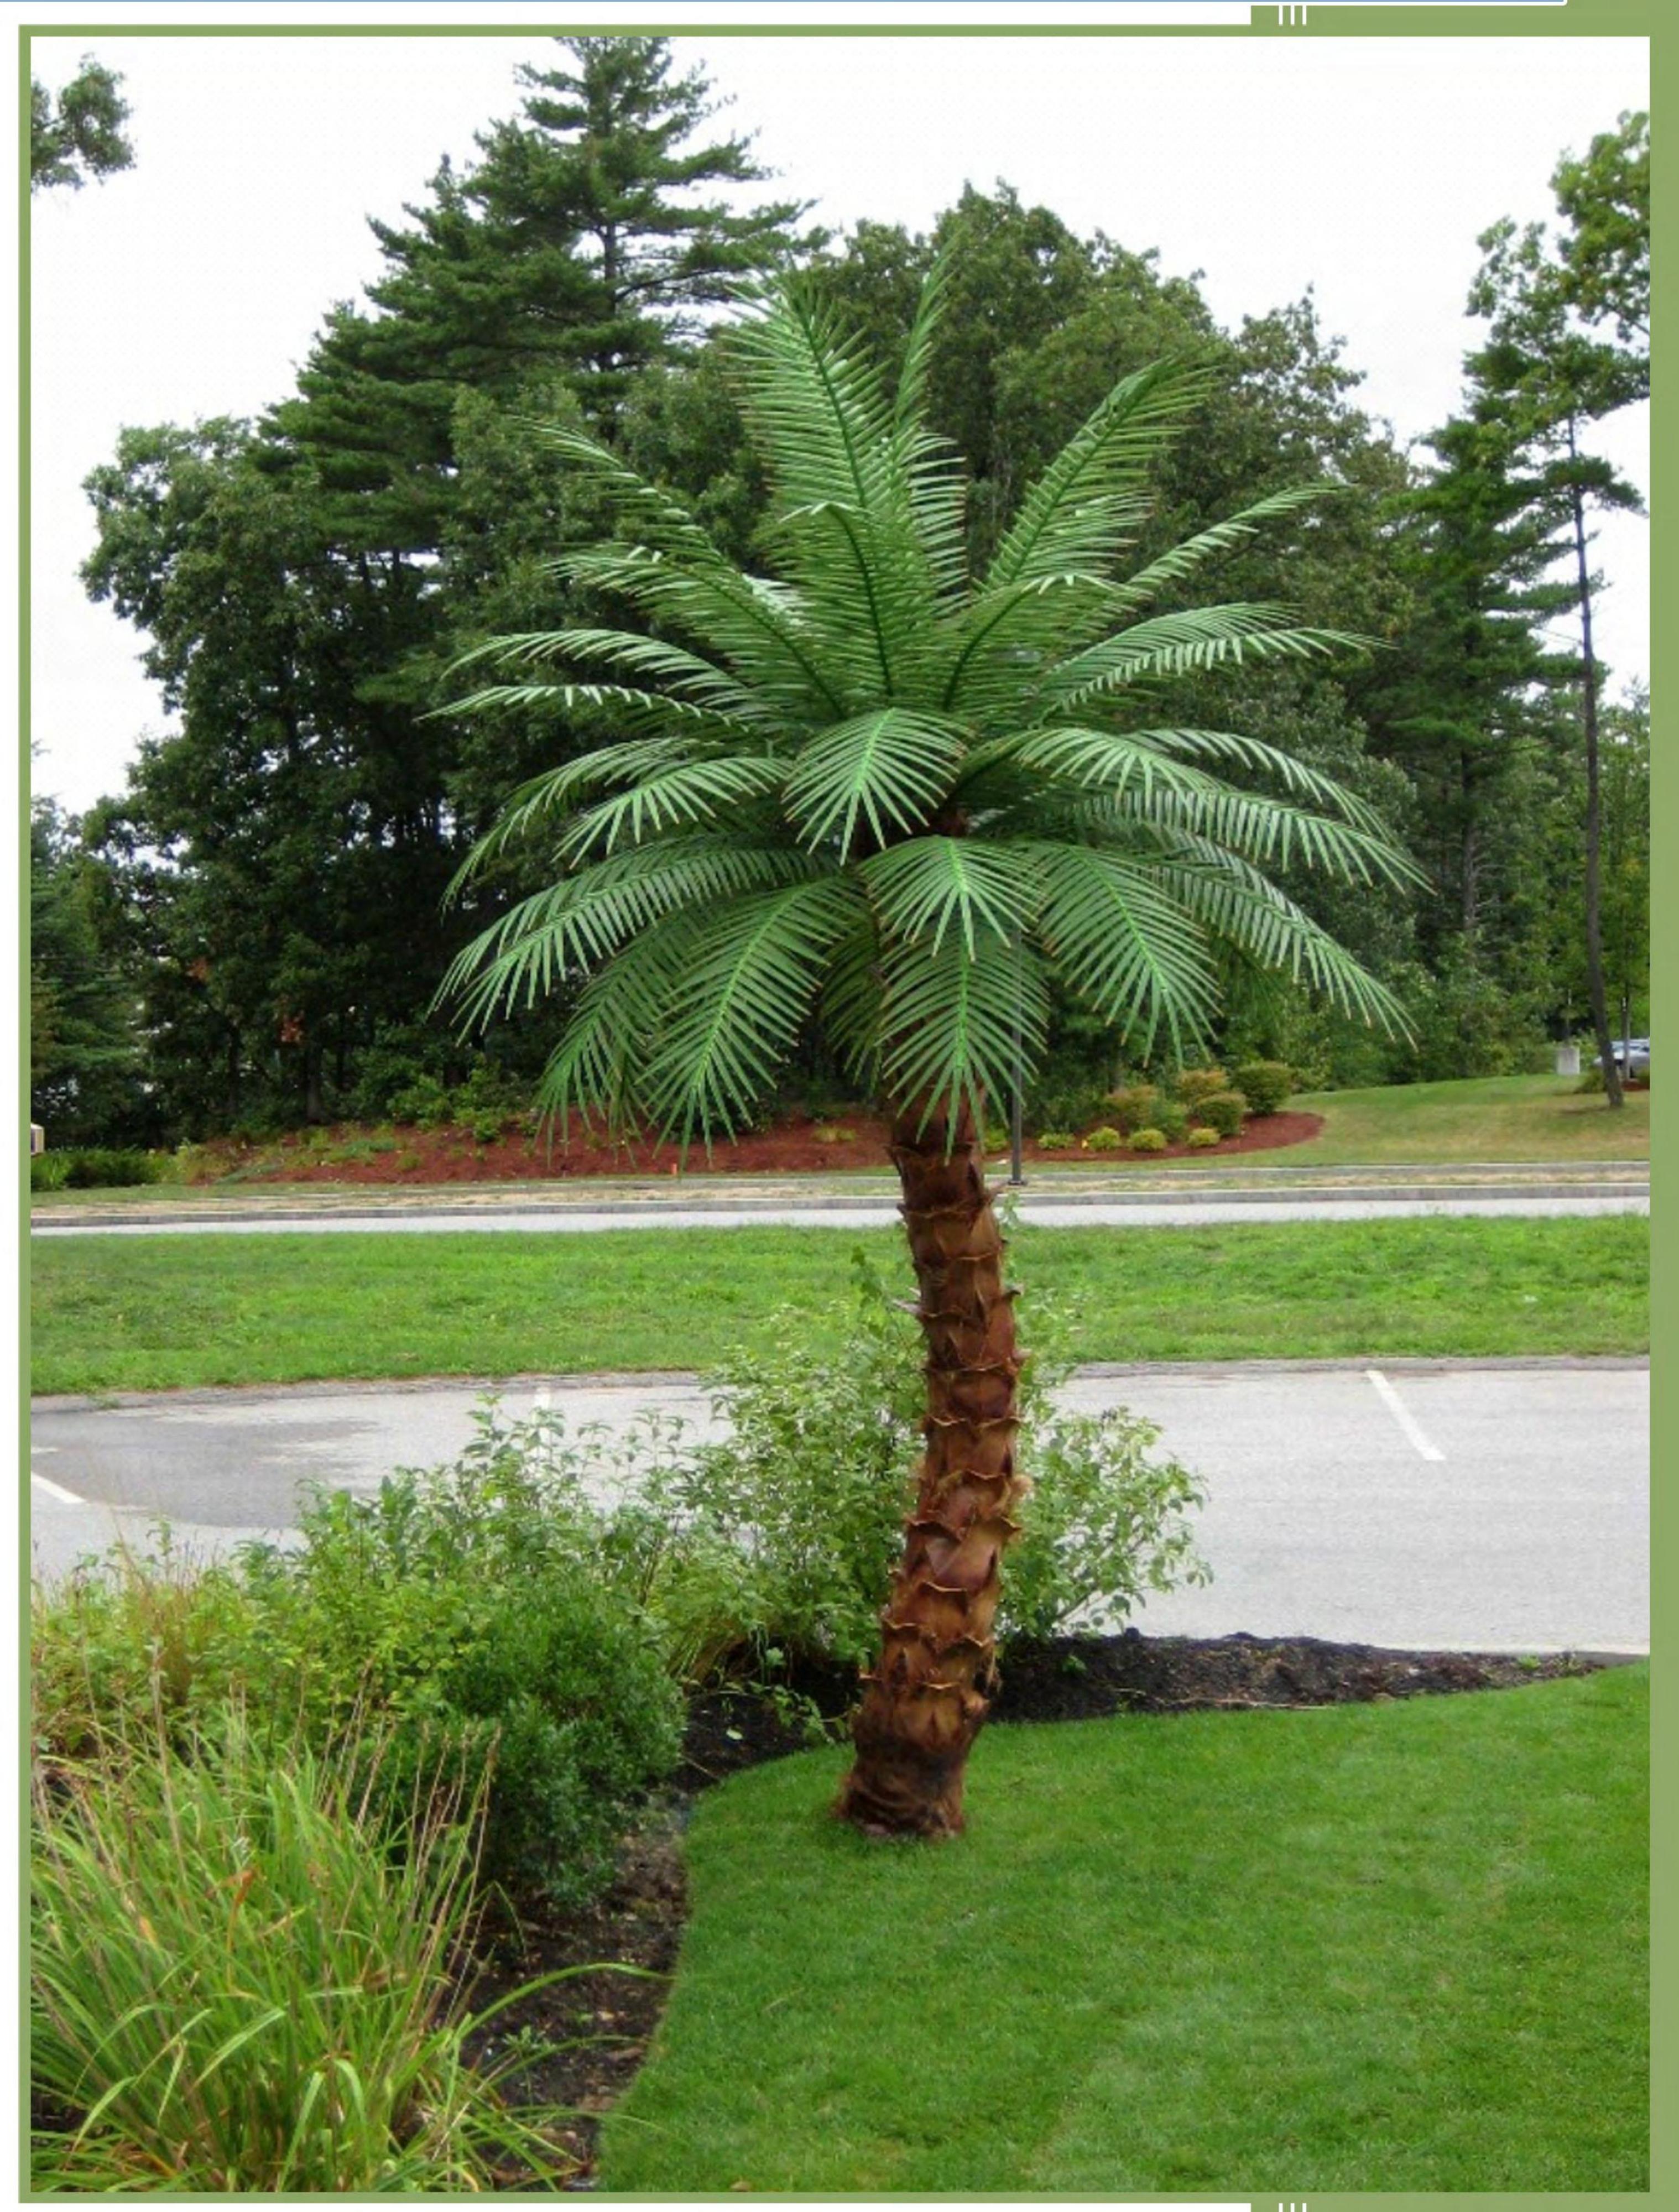

## 5' SAGO BUSH WITH 50 LEAVES (7' CANOPY)

| PALM SPECIES | CANOPY DIAMETER | LEAF LENGTH | FROND STYLE | NO. OF LEAVES | TRUNK DIAMETER | BASE TAPER | TRUNK HEIGHT | PRICE      |
|--------------|-----------------|-------------|-------------|---------------|----------------|------------|--------------|------------|
| Sago Bush    | 7'              | 42"         | Canary      | 50            | 10"            | N/A        | 12"          | \$1,265.00 |