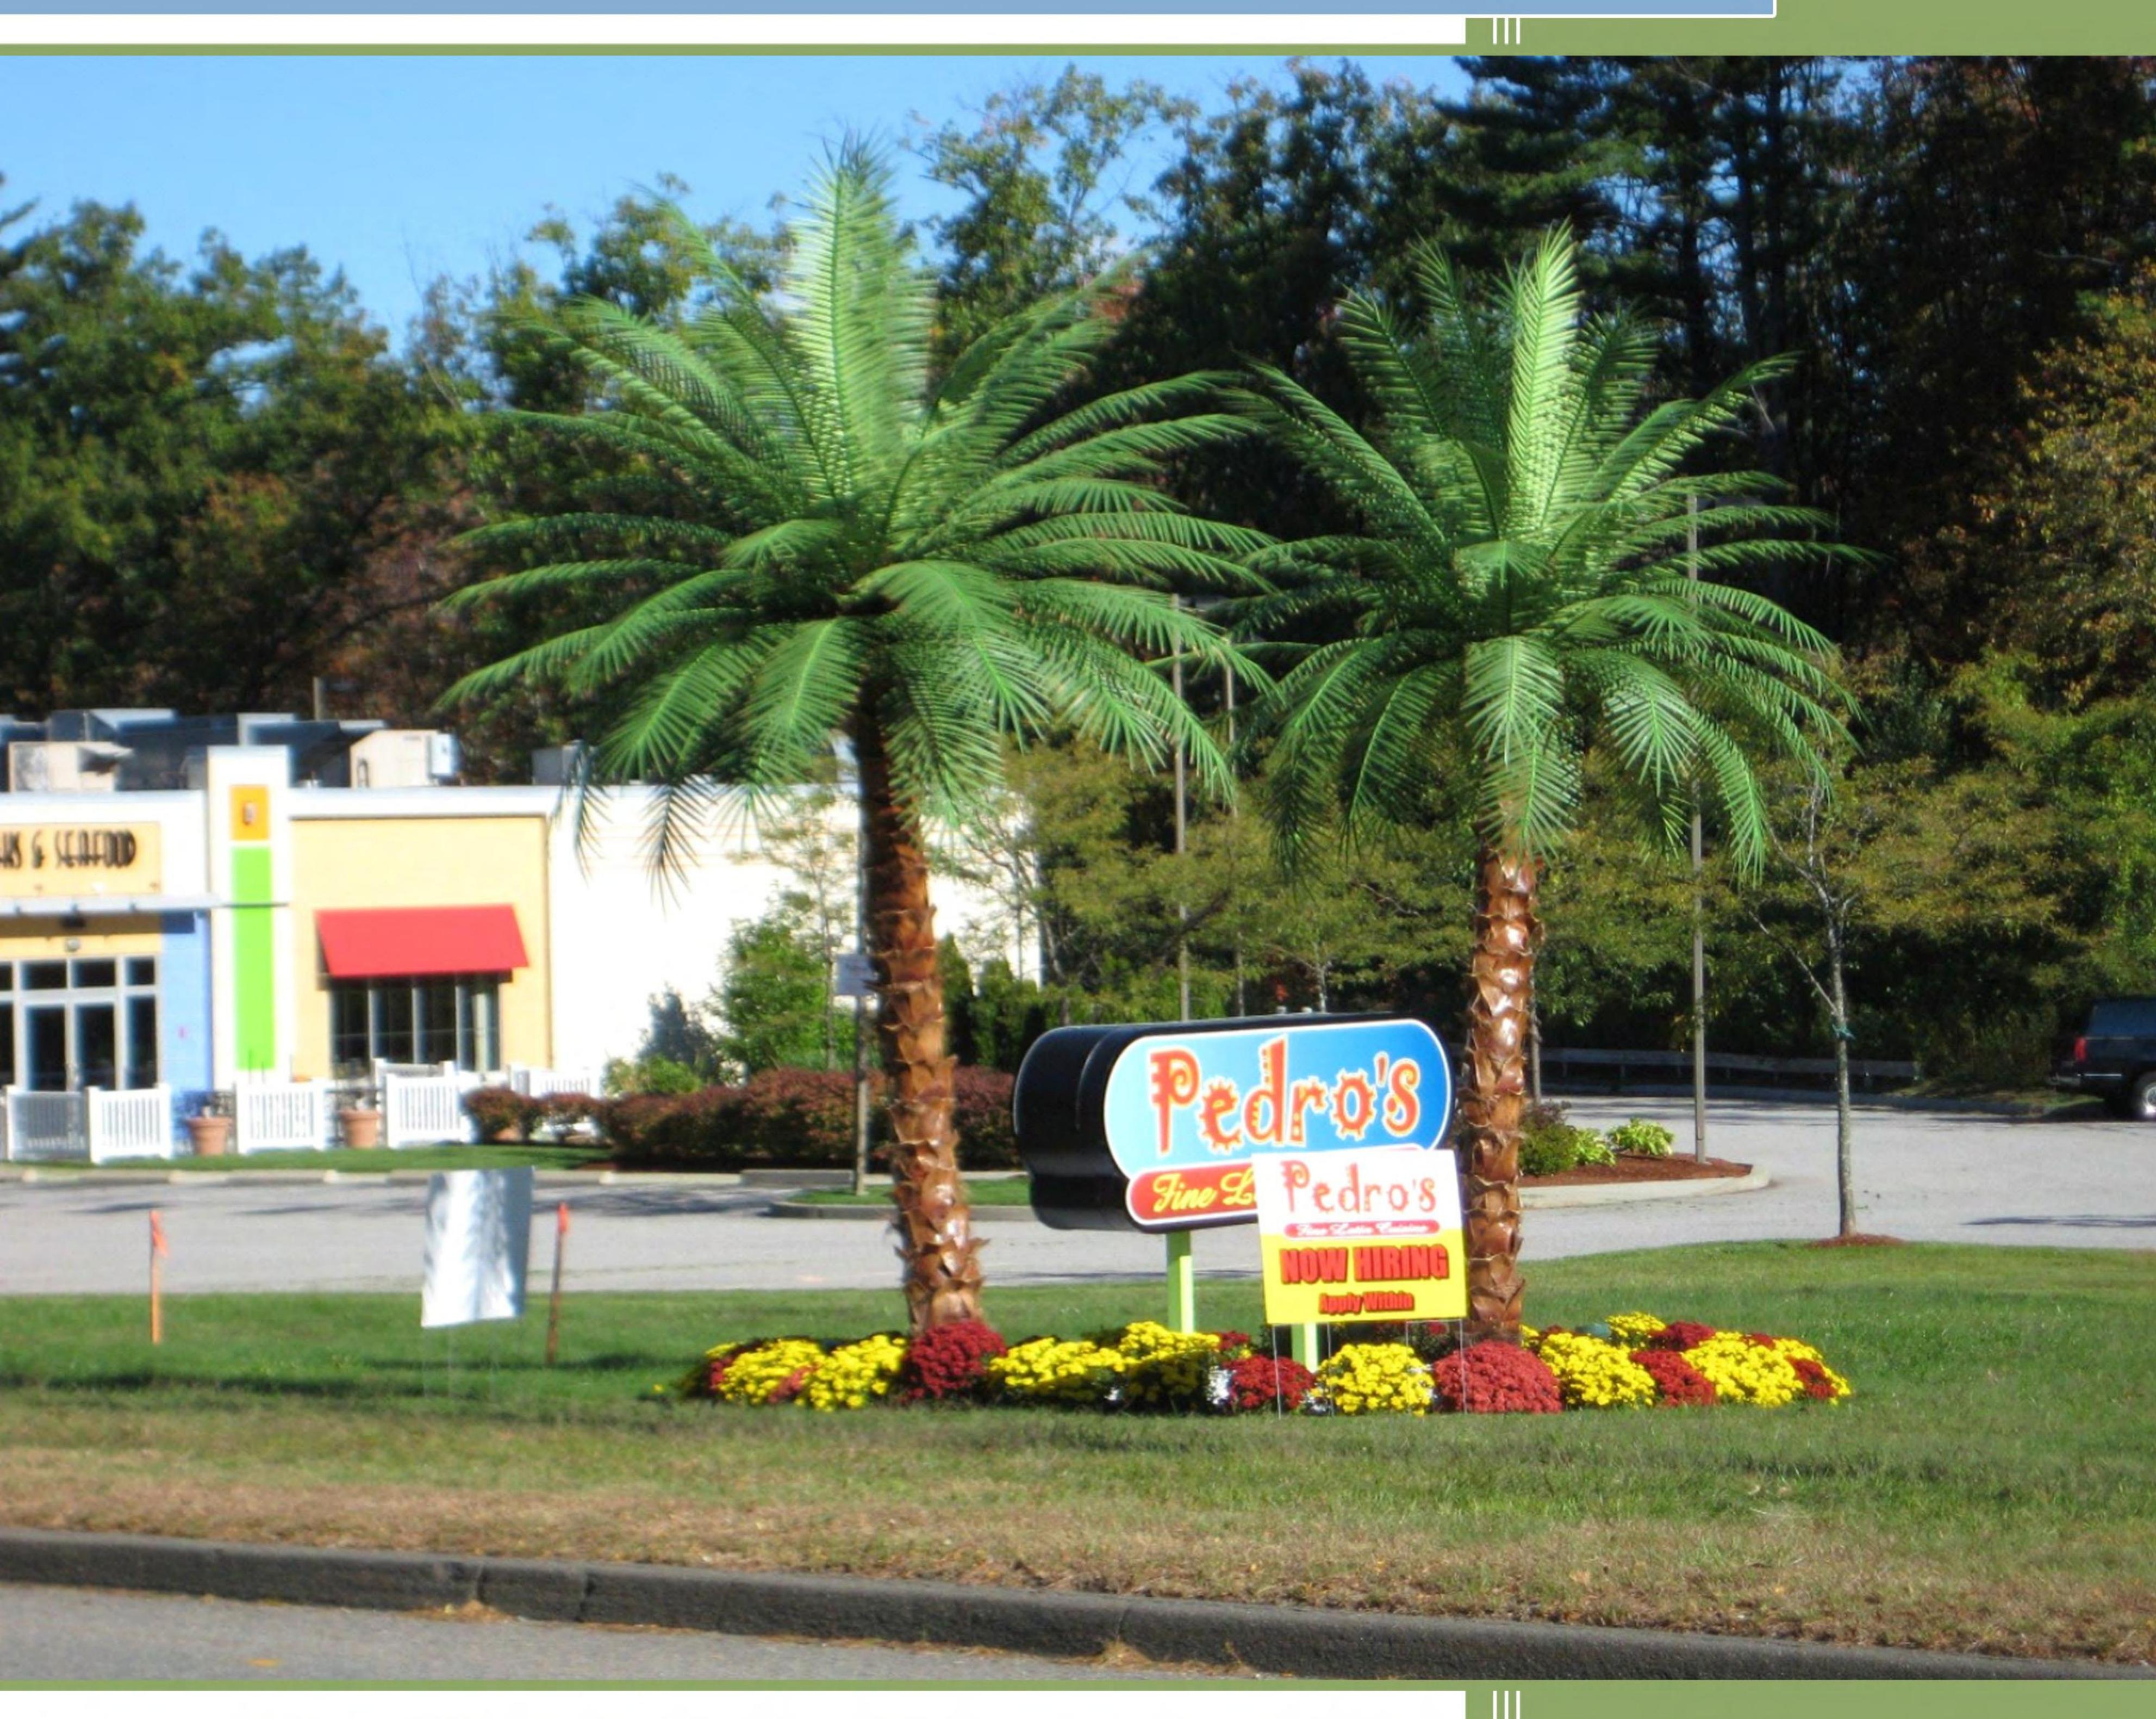

## 17' PHOENIX DATE PALM TREE (9' CANOPY)

| PALM SPECIES                  | CANOPY DIAMETER | LEAF LENGTH | FROND STYLE | NO. OF LEAVES | TRUNK DIAMETER | BASE TAPER | TRUNK HEIGHT | PRICE      |
|-------------------------------|-----------------|-------------|-------------|---------------|----------------|------------|--------------|------------|
| Mature Phoenix Date Palm Tree | 11'             | 66"         | Phoenix     | 51            | 16"            | 18"        | 10 ft.       | \$4,510.00 |

### 16' COCONUT PALM TREE WITH 27 LEAVES

| PALM SPECIES      | CANOPY DIAMETER | LEAF LENGTH | FROND STYLE | NO. OF LEAVES | TRUNK DIAMETER | BASE TAPER | TRUNK HEIGHT | PRICE      |
|-------------------|-----------------|-------------|-------------|---------------|----------------|------------|--------------|------------|
| Coconut Palm Tree | 11'             | 66"         | Phoenix     | 27            | 16"            | 18"        | 9 ft.        | \$3,520.00 |