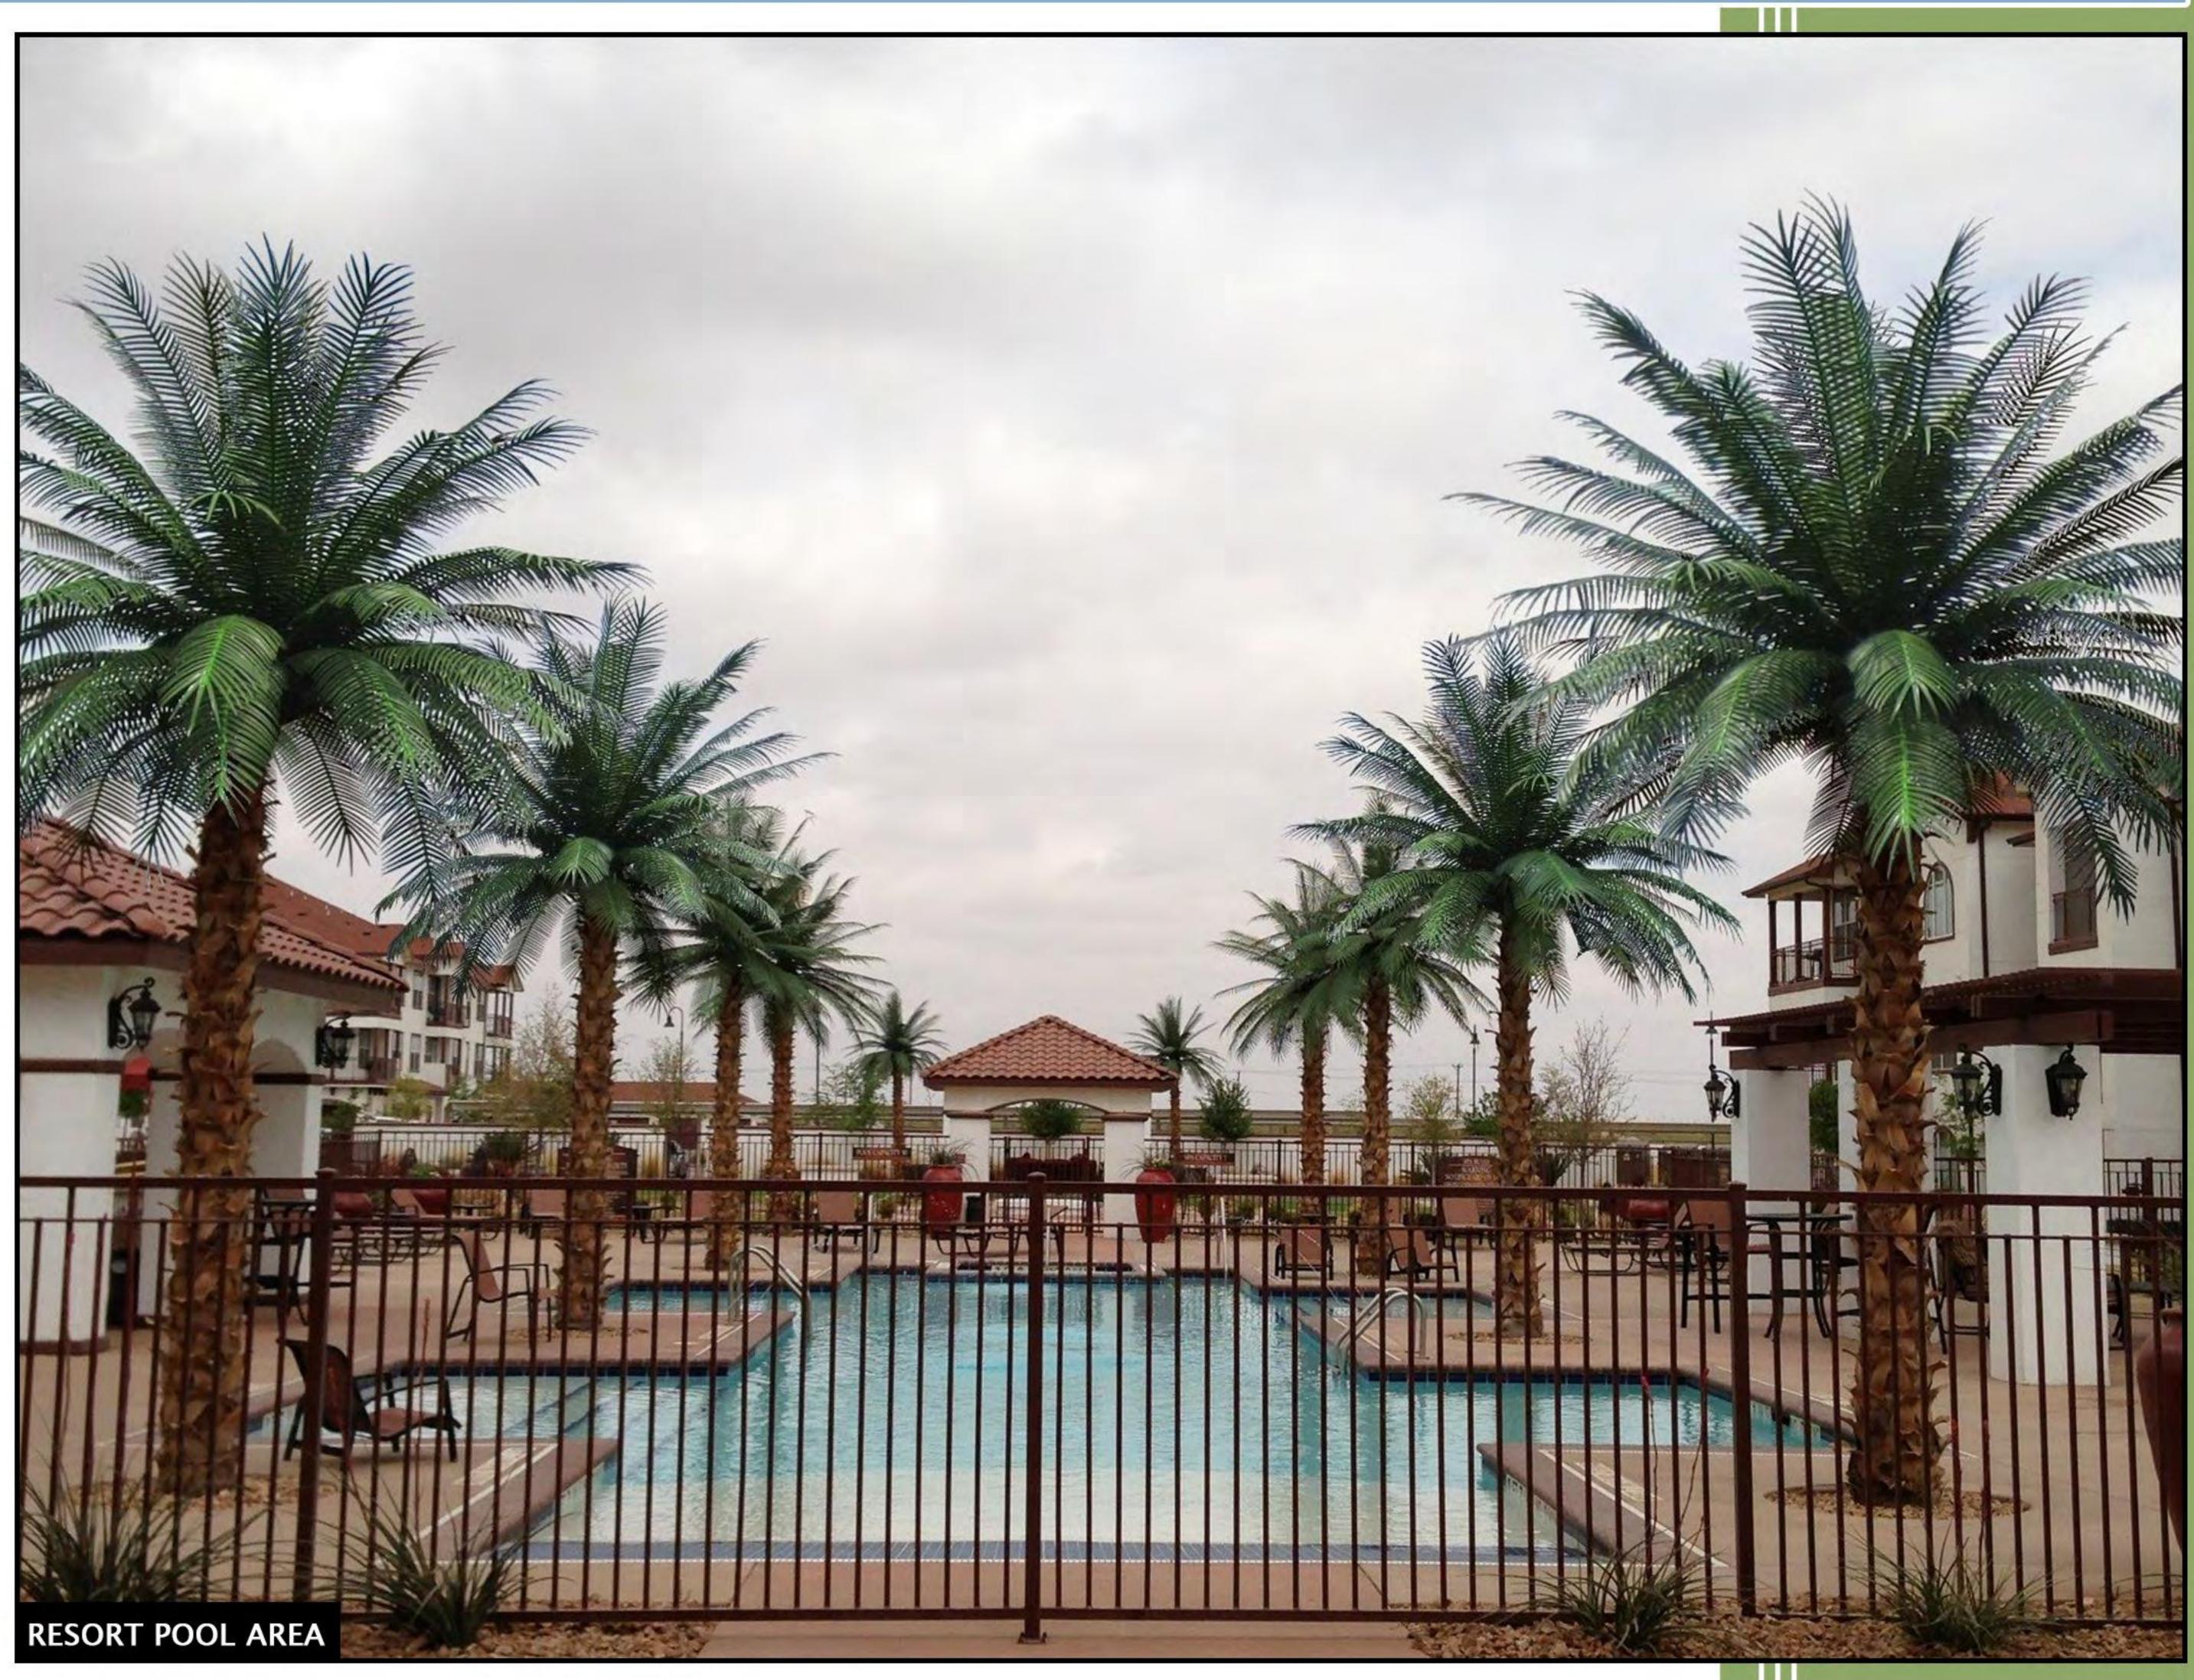

#### 12' CANARY DATE PALM TREE (7' CANOPY)

| PALM SPECIES                 | CANOPY DIAMETER | LEAF LENGTH | FROND STYLE | NO. OF LEAVES | TRUNK DIAMETER | BASE TAPER | TRUNK HEIGHT | PRICE      |
|------------------------------|-----------------|-------------|-------------|---------------|----------------|------------|--------------|------------|
| Mature Canary Date Palm Tree | 7'              | 43"         | Canary      | 50            | 14.5"          | 16"        | 8 ft.        | \$2,665.00 |

## 14' PHOENIX DATE PALM TREE (9' CANOPY)

| PALM SPECIES                  | CANOPY DIAMETER | LEAF LENGTH | FROND STYLE | NO. OF LEAVES | TRUNK DIAMETER | BASE TAPER | TRUNK HEIGHT | PRICE |
|-------------------------------|-----------------|-------------|-------------|---------------|----------------|------------|--------------|-------|
| Mature Phoenix Date Palm Tree | 9'              | 54"         | Phoenix     | 45            | 14.5"          | 16"        | 8 ft.        |       |

## 17' PHOENIX DATE PALM TREE (9' CANOPY)

| PALM SPECIES                  | CANOPY DIAMETER | LEAF LENGTH | FROND STYLE | NO. OF LEAVES | TRUNK DIAMETER | BASE TAPER | TRUNK HEIGHT | PRICE      |
|-------------------------------|-----------------|-------------|-------------|---------------|----------------|------------|--------------|------------|
| Mature Phoenix Date Palm Tree | 11'             | 66"         | Phoenix     | 51            | 16"            | 18"        | 10 ft.       | \$4,510.00 |