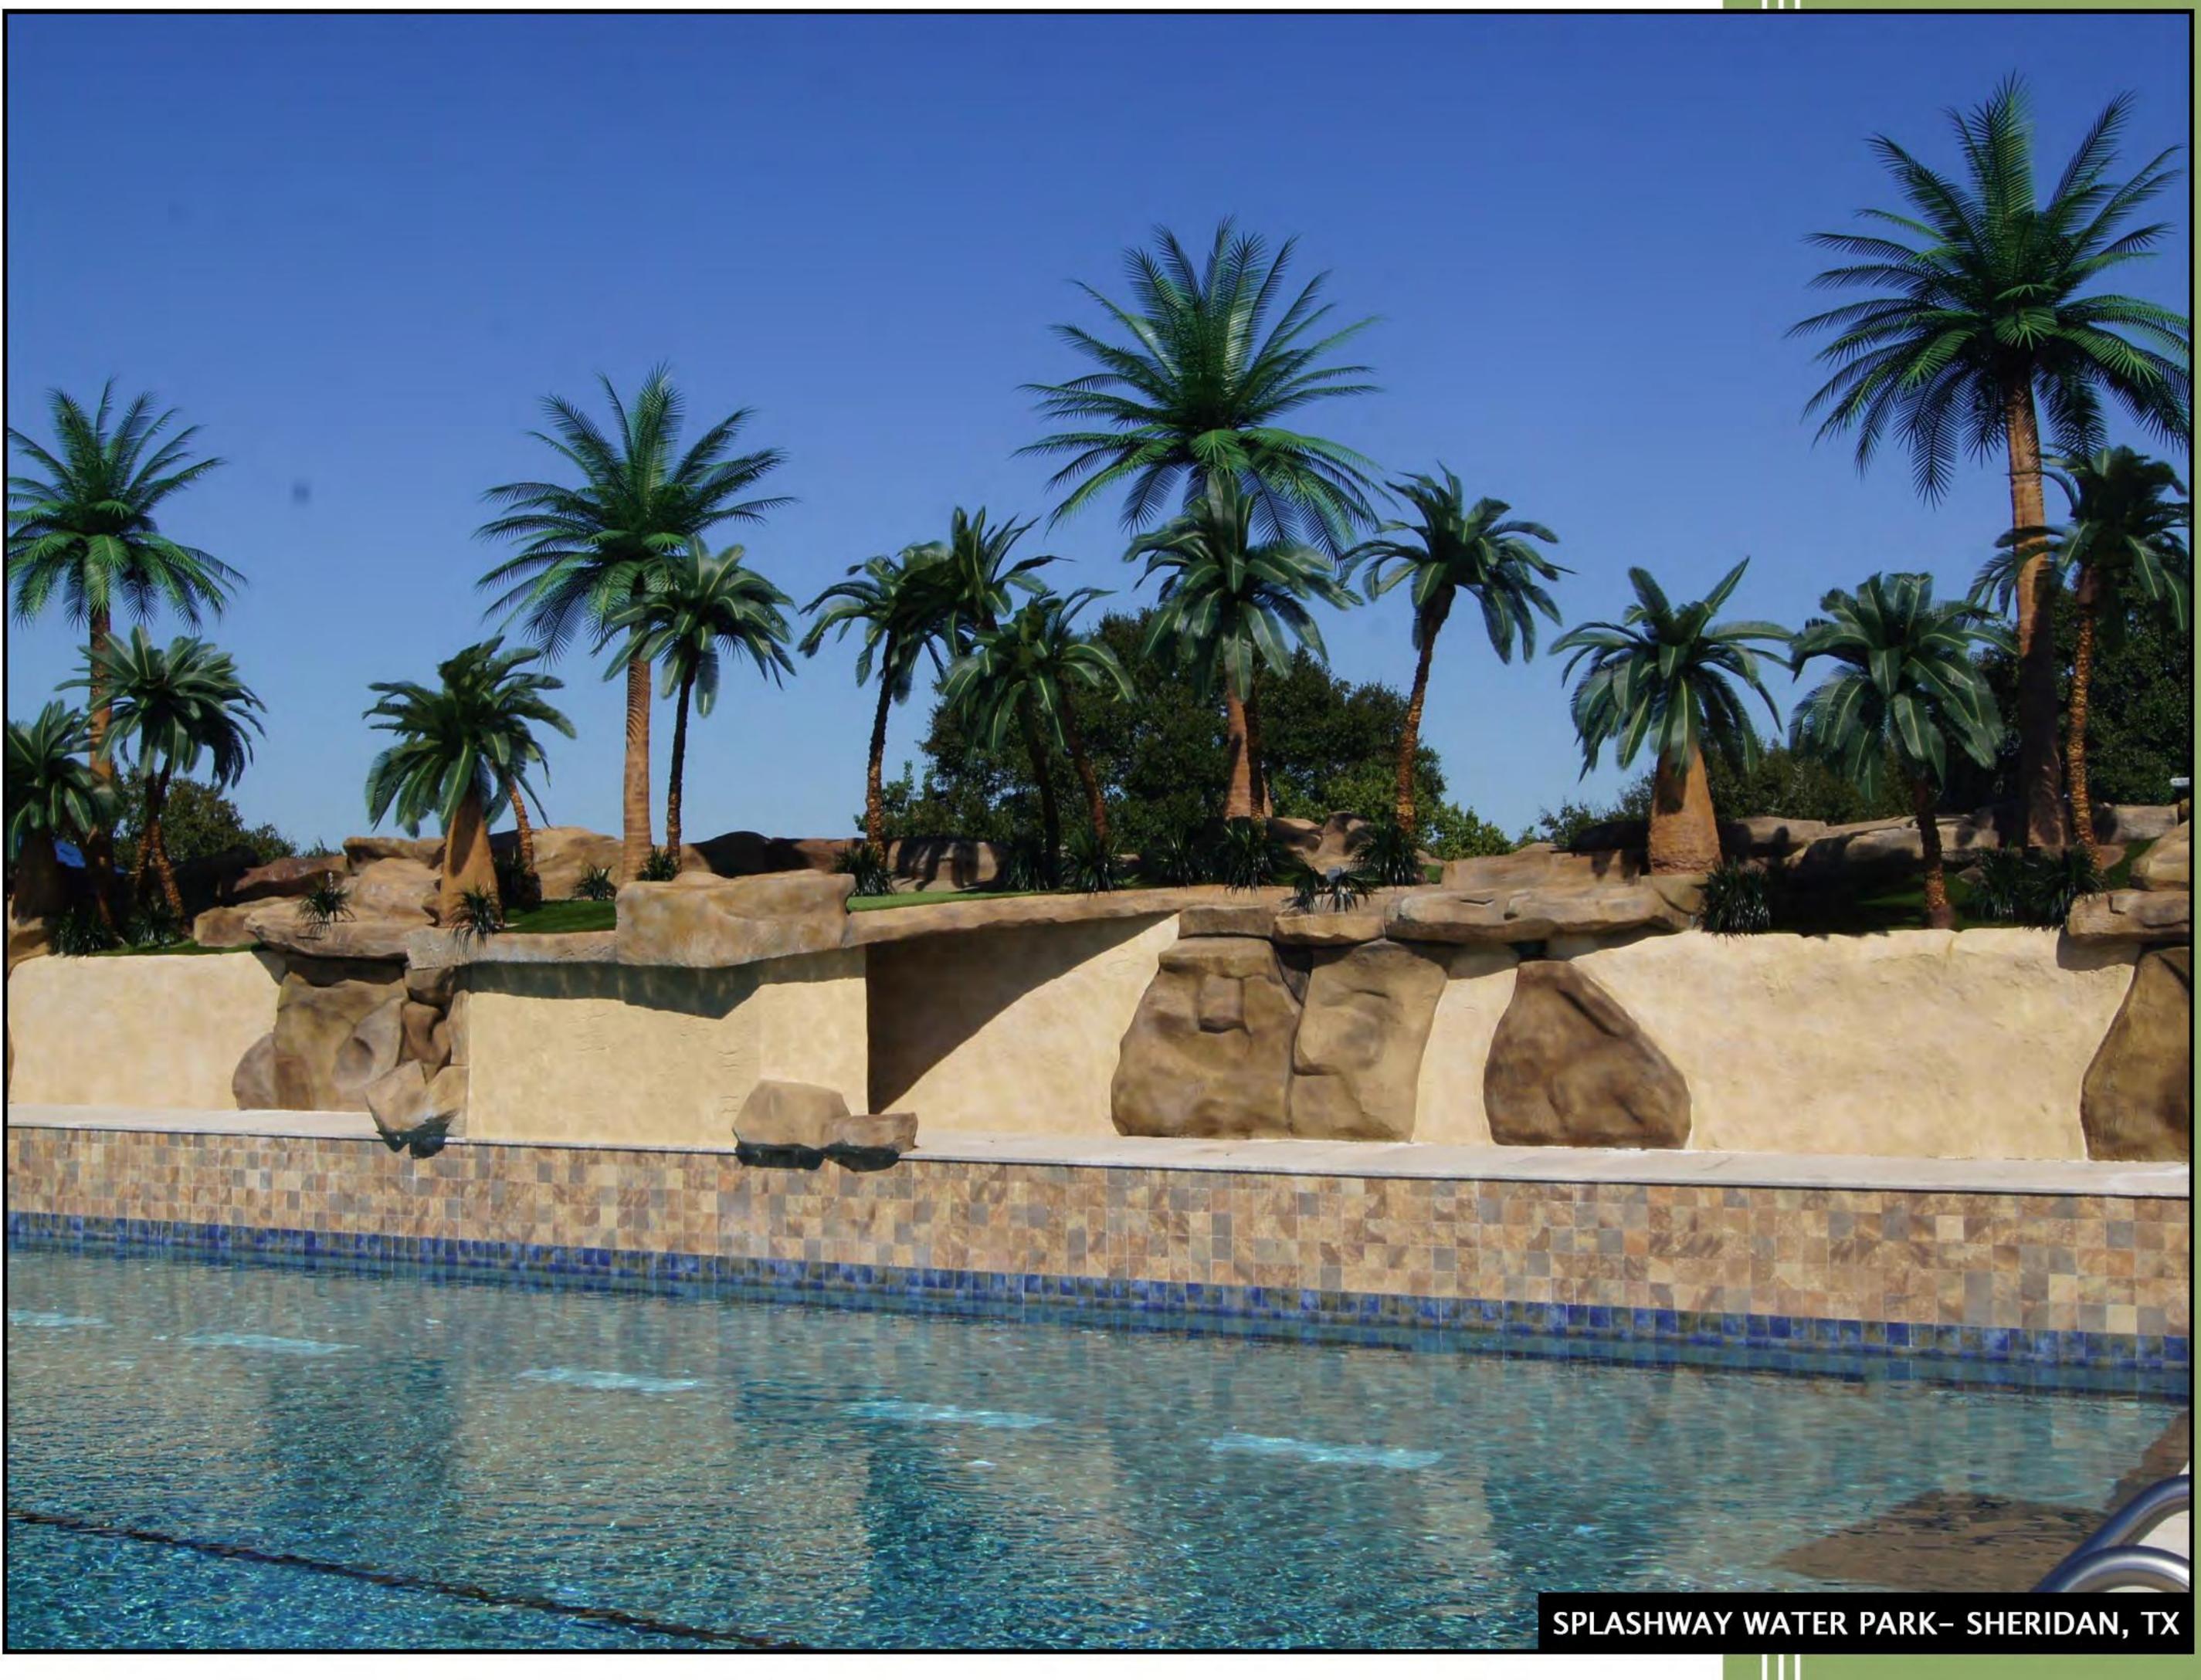

### 16' COCONUT PALM TREE WITH 27 LEAVES

| PALM SPECIES      | CANOPY DIAMETER | LEAF LENGTH | FROND STYLE | NO. OF LEAVES | TRUNK DIAMETER | BASE TAPER | TRUNK HEIGHT | PRICE      |
|-------------------|-----------------|-------------|-------------|---------------|----------------|------------|--------------|------------|
| Coconut Palm Tree | 11'             | 66"         | Phoenix     | 27            | 16"            | 18"        | 9 ft.        | \$3,520.00 |

#### 20' COCONUT PALM TREE WITH 51 LEAVES

| PALM SPECIES      | CANOPY DIAMETER | LEAF LENGTH | FROND STYLE | NO. OF LEAVES | TRUNK DIAMETER | BASE TAPER | TRUNK HEIGHT | PRICE      |
|-------------------|-----------------|-------------|-------------|---------------|----------------|------------|--------------|------------|
| Coconut Palm Tree | 11'             | 66"         | Phoenix     | 51            | 16"            | 18"        | 13 ft.       | \$4,785.00 |