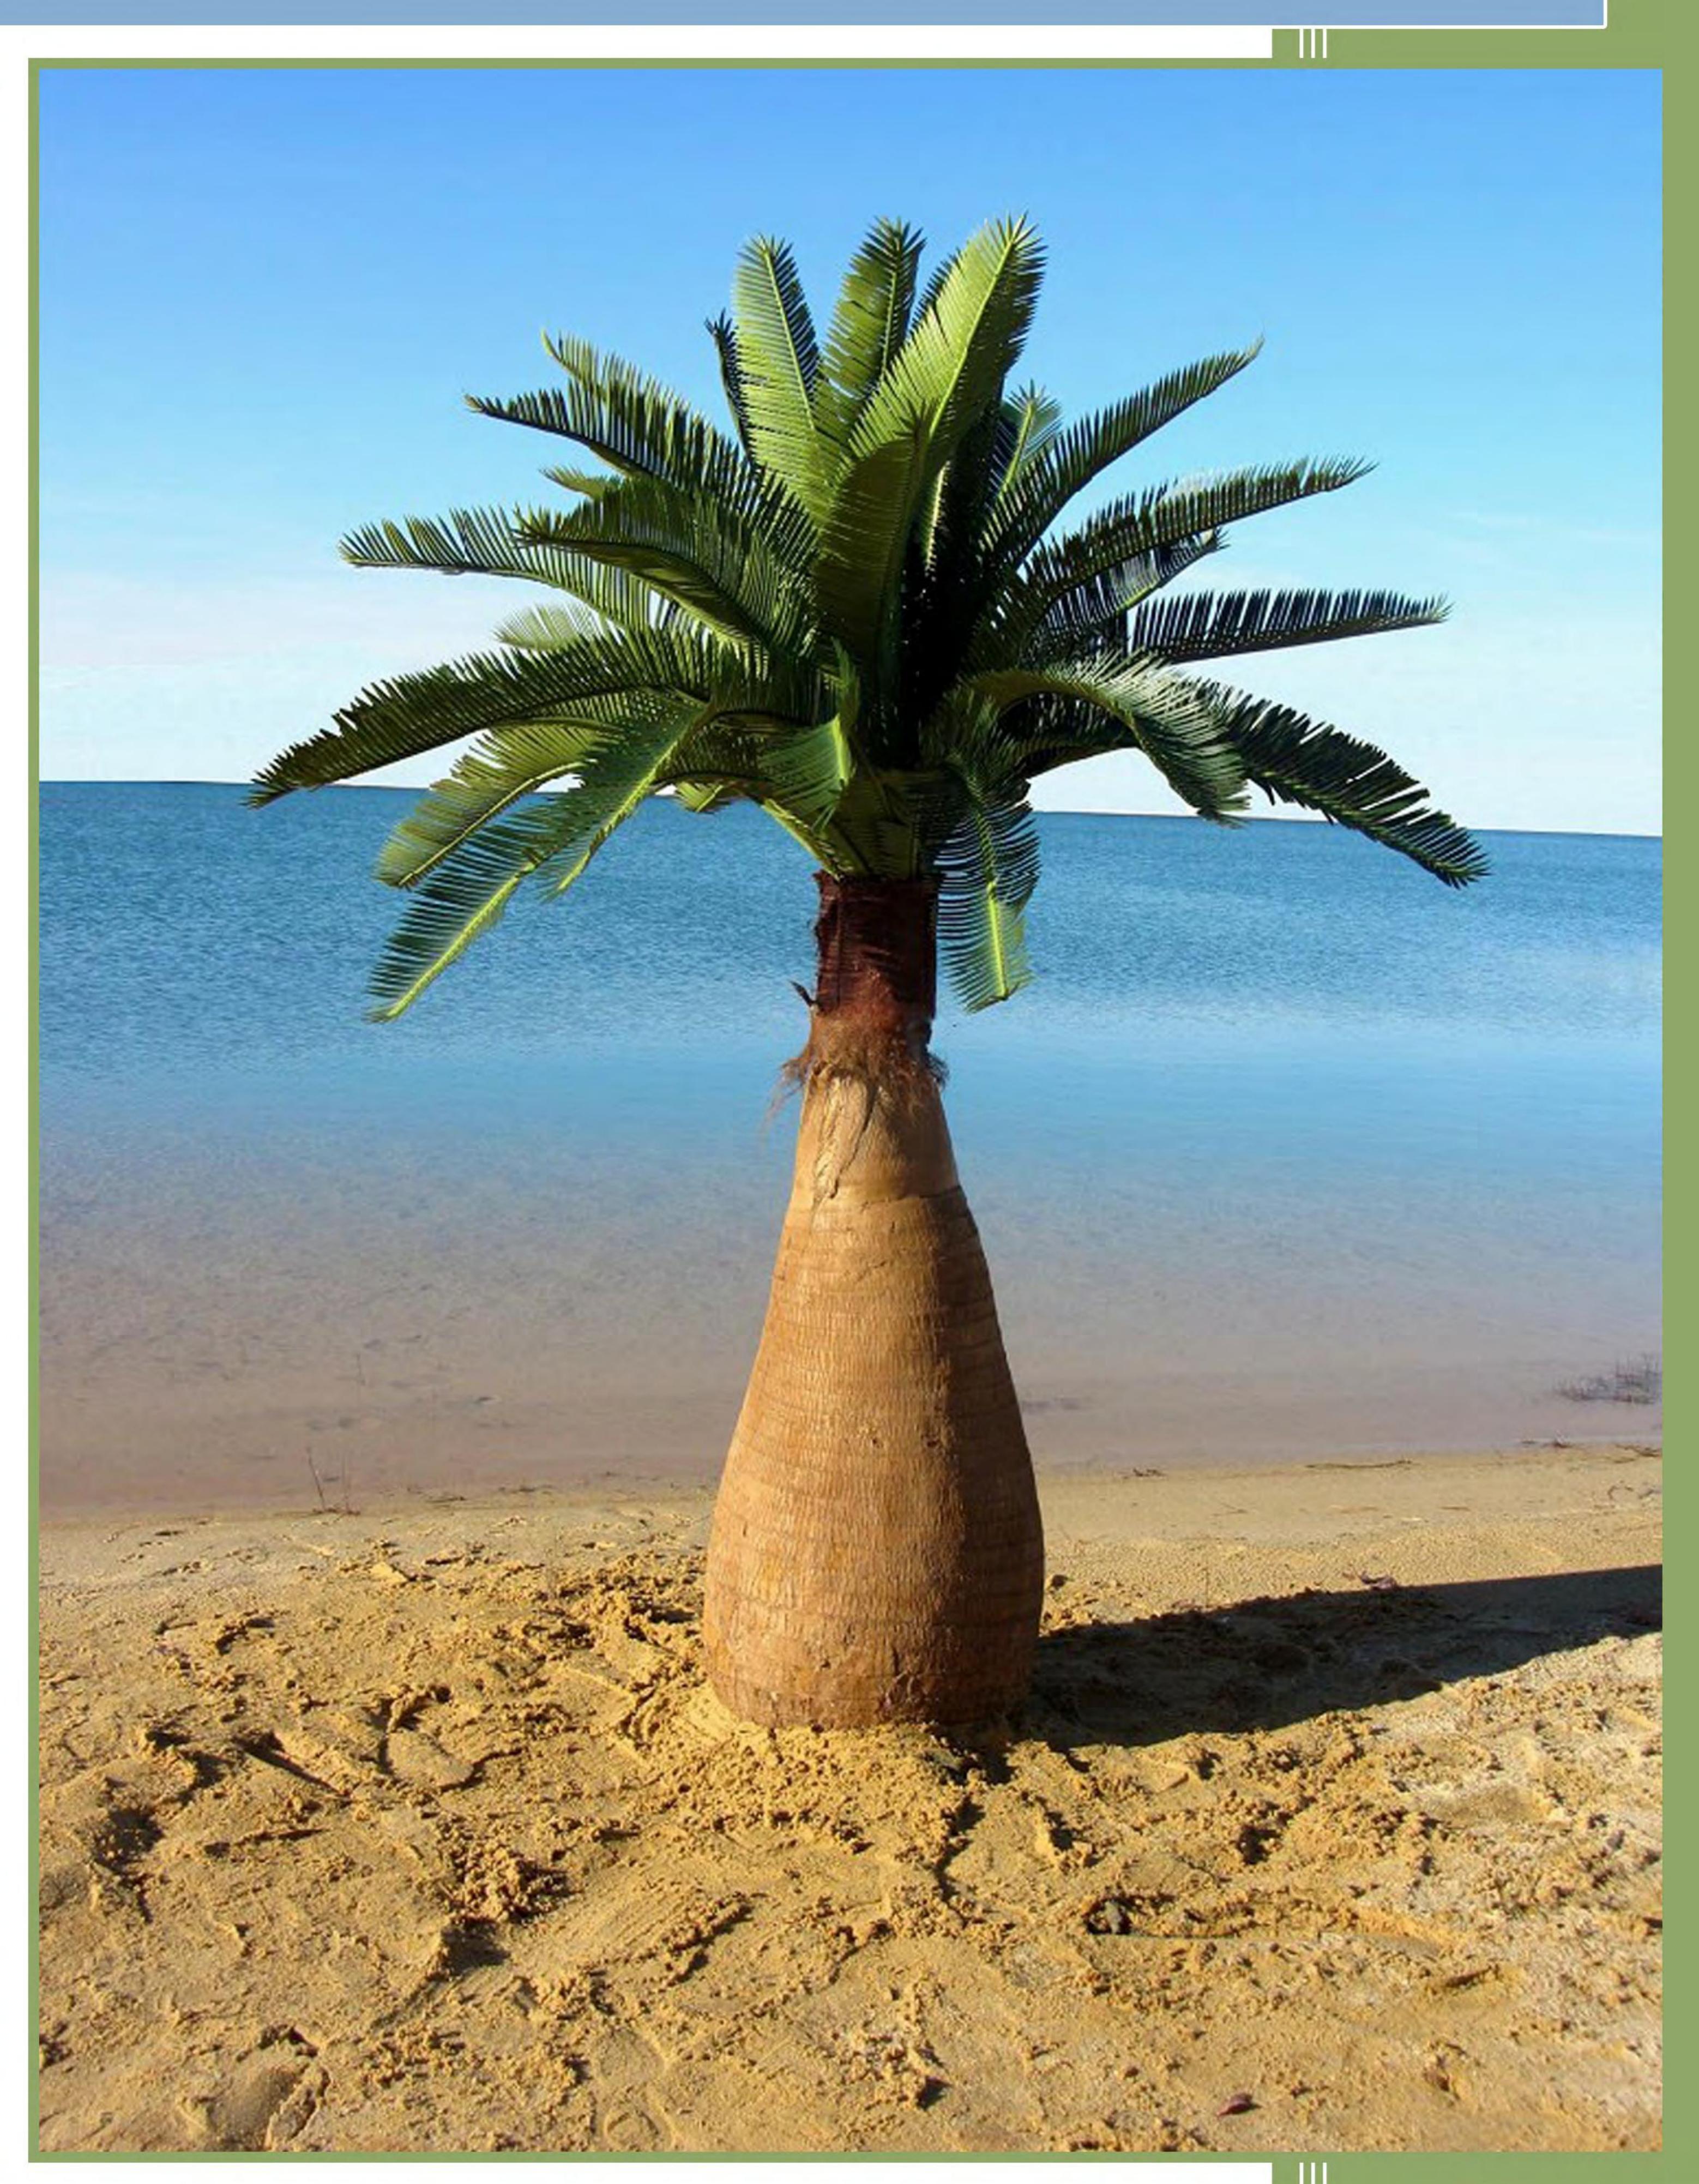

#### 7' BOTTLE PALM WITH 30 LEAVES

| PALM SPECIES | CANOPY DIAMETER | LEAF LENGTH | FROND STYLE | NO. OF LEAVES | TRUNK DIAMETER | BASE TAPER | TRUNK HEIGHT | PRICE      |
|--------------|-----------------|-------------|-------------|---------------|----------------|------------|--------------|------------|
| Bottle Palm  | N/A             | 36"         | Areca       | 30            | 10"            | 20"        | 3 ft.        | \$1,760.00 |

#### 8' BOTTLE PALM WITH SMOOTH TRUNK

| PALM SPECIES         | CANOPY DIAMETER | LEAF LENGTH | FROND STYLE | NO. OF LEAVES | TRUNK DIAMETER | BASE TAPER | TRUNK HEIGHT | PRICE      |
|----------------------|-----------------|-------------|-------------|---------------|----------------|------------|--------------|------------|
| Bottle Palm (Smooth) | 7'              | 42"         | Canary Date | 35            | N/A            | 20"        | 42"          | \$1,760.00 |