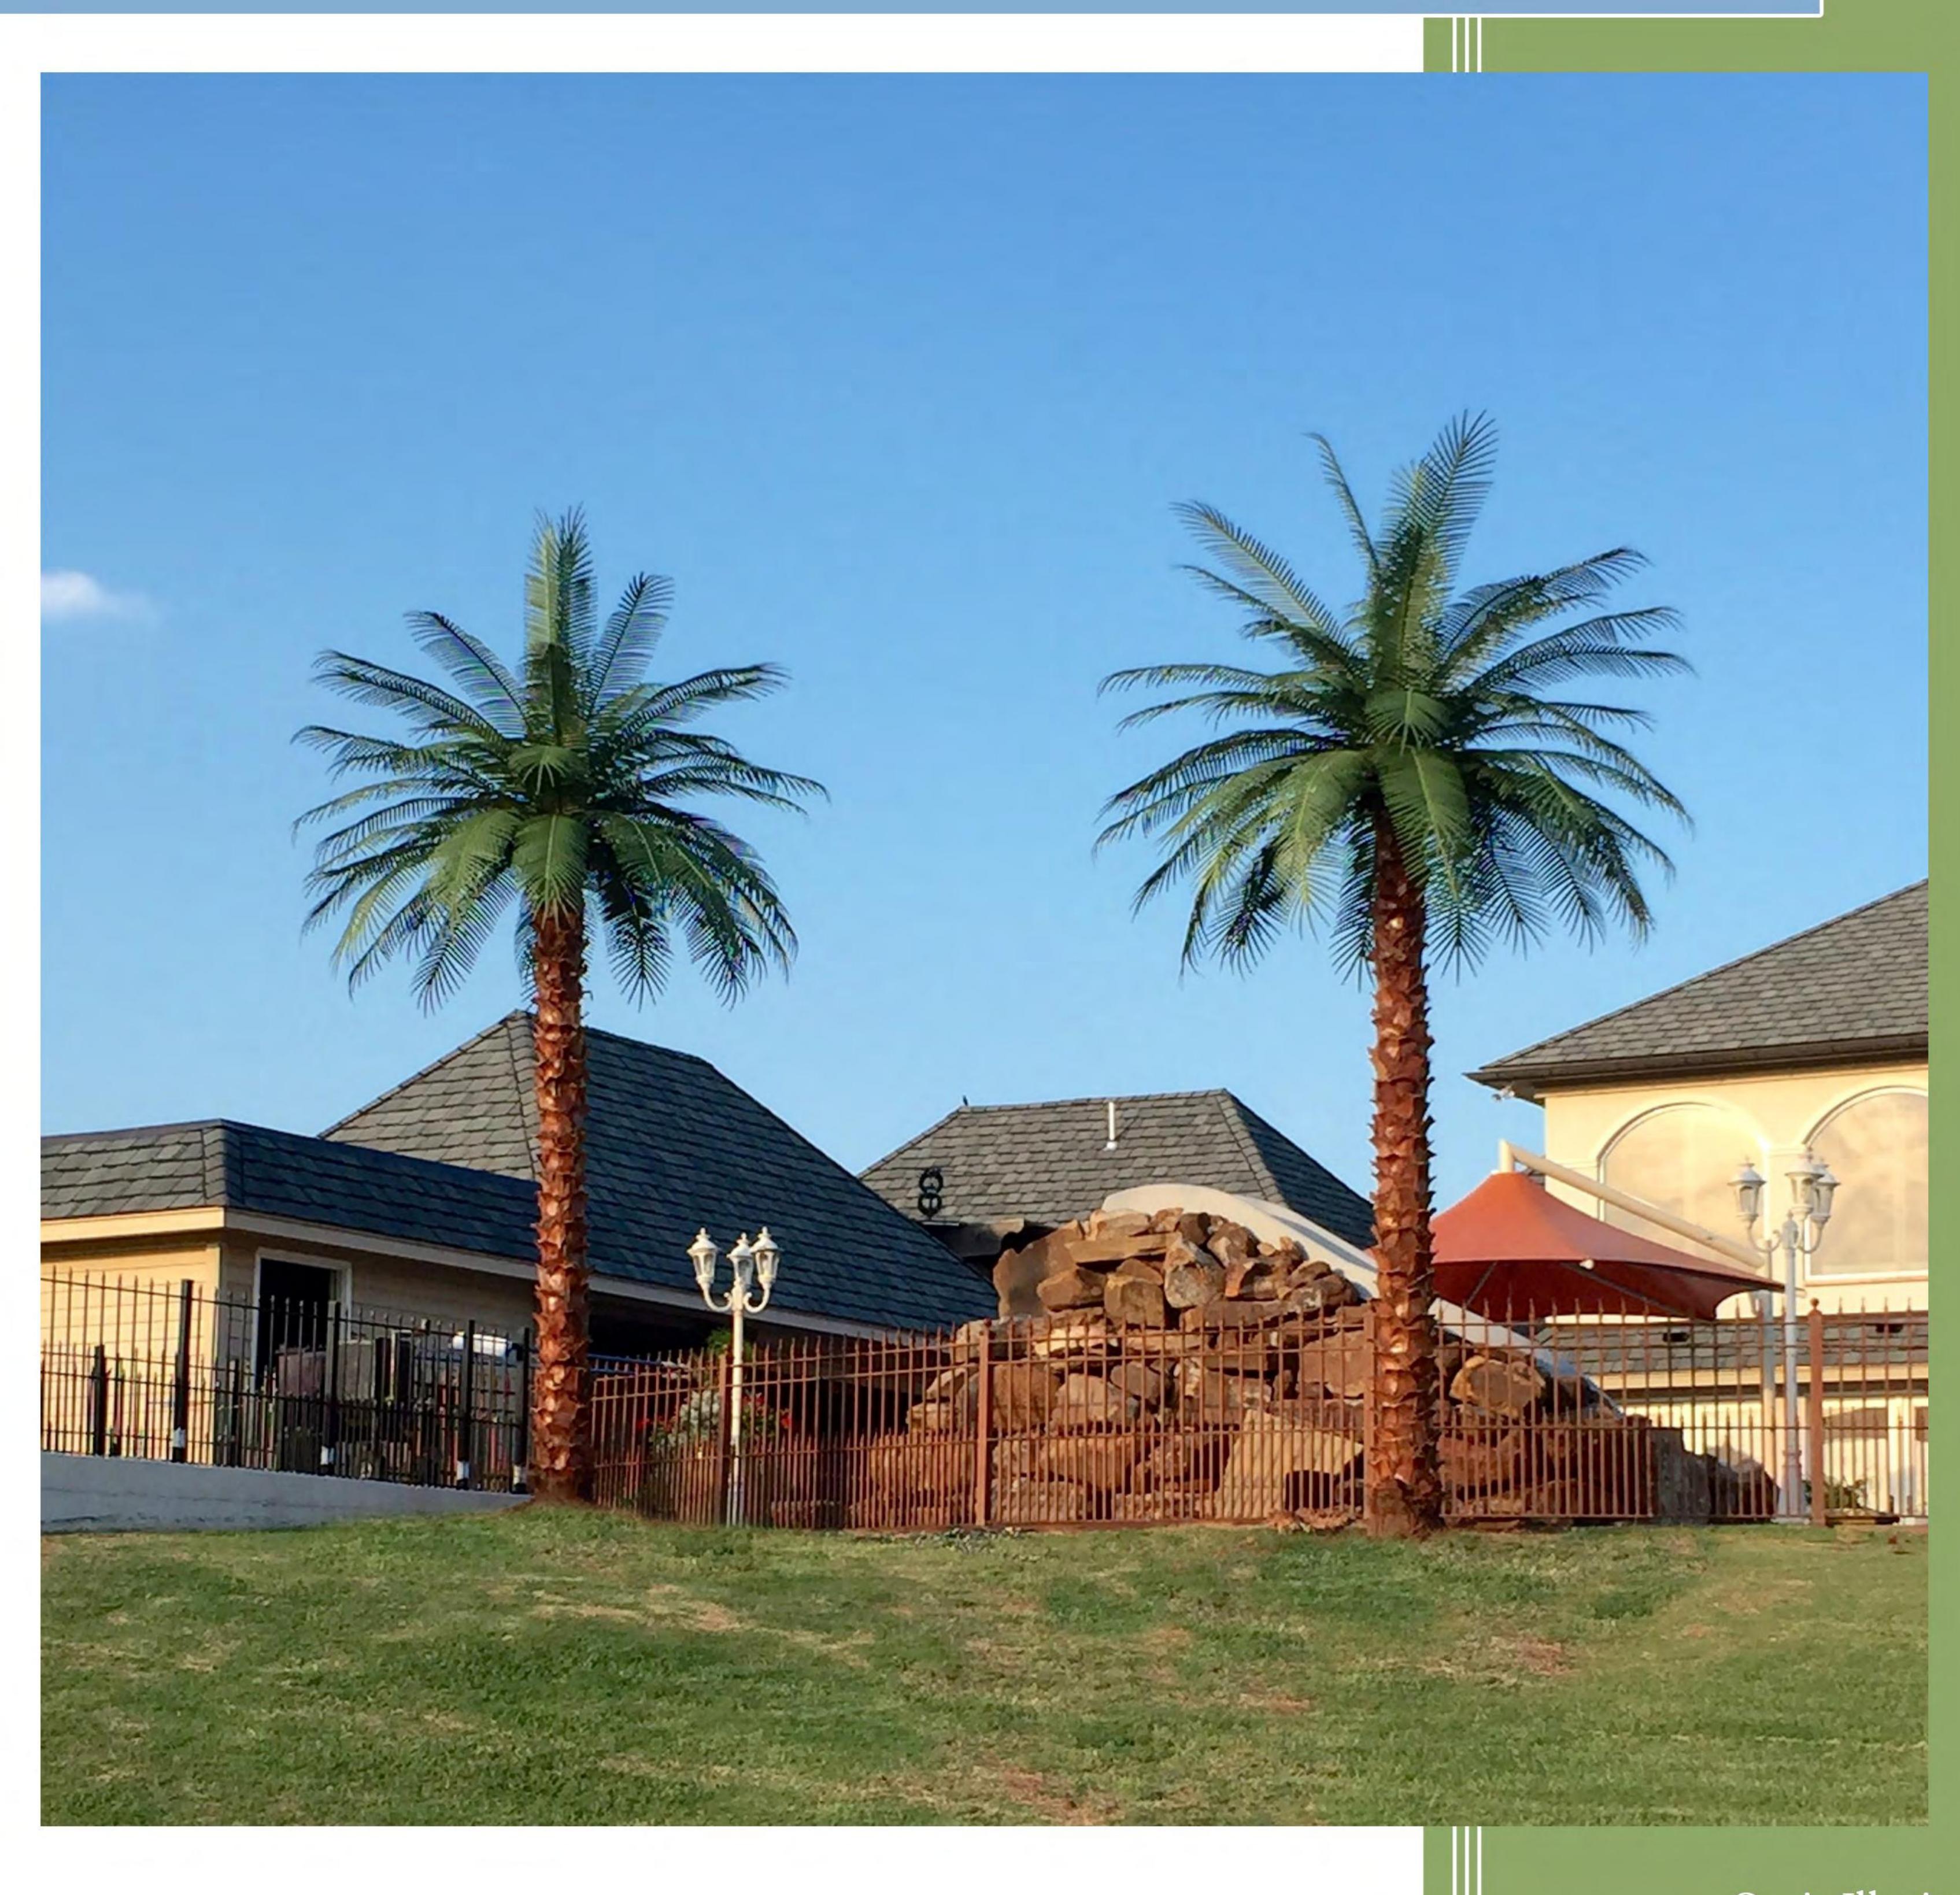

#### 12' CANARY DATE PALM TREE (7' CANOPY)

| PALM SPECIES                 | CANOPY DIAMETER | LEAF LENGTH | FROND STYLE | NO. OF LEAVES | TRUNK DIAMETER | BASE TAPER | TRUNK HEIGHT | PRICE      |
|------------------------------|-----------------|-------------|-------------|---------------|----------------|------------|--------------|------------|
| Mature Canary Date Palm Tree | 7'              | 43"         | Canary      | 50            | 14.5"          | 16"        | 8 ft.        | \$2,665.00 |

## 14' PHOENIX DATE PALM TREE (9' CANOPY)

| PALM SPECIES                  | CANOPY DIAMETER | LEAF LENGTH | FROND STYLE | NO. OF LEAVES | TRUNK DIAMETER | BASE TAPER | TRUNK HEIGHT | PRICE |
|-------------------------------|-----------------|-------------|-------------|---------------|----------------|------------|--------------|-------|
| Mature Phoenix Date Palm Tree | 9'              | 54"         | Phoenix     | 45            | 14.5"          | 16"        | 8 ft.        |       |