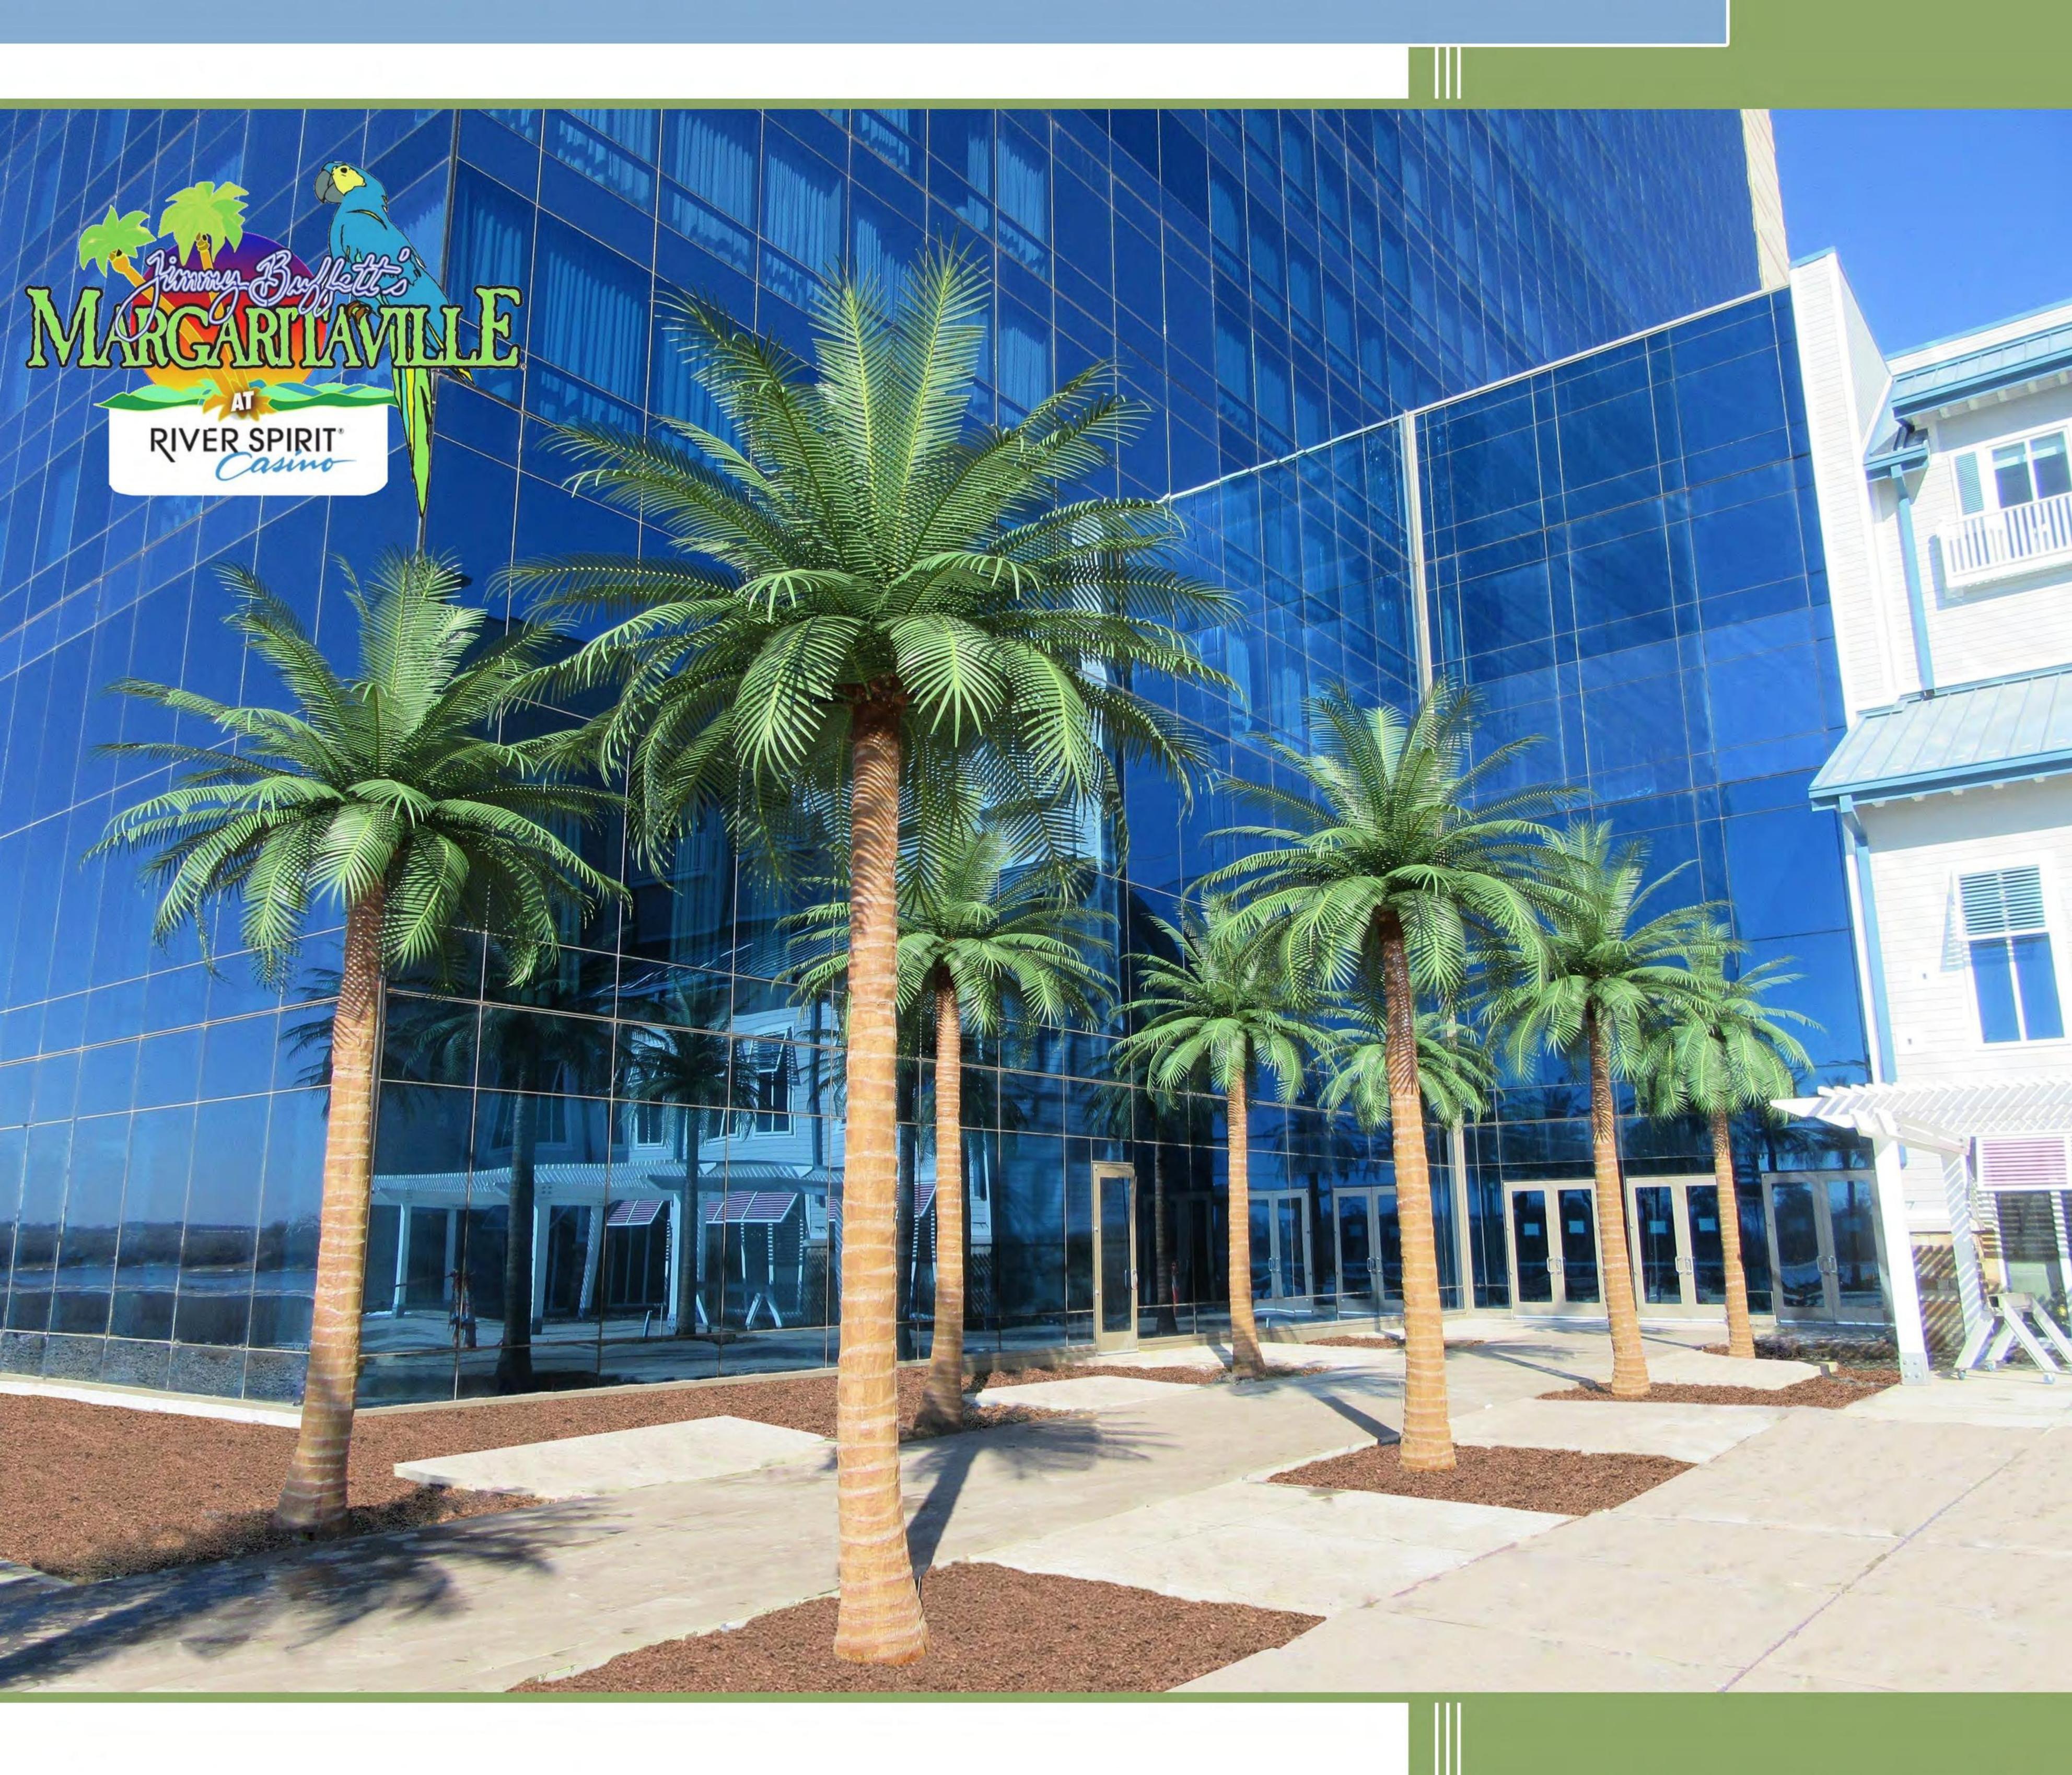

|
|--------------|-----------------|-------------|-------------|---------------|----------------|------------|--------------|------------|
| Sago Bush    | 7'              | 42"         | Canary      | 50            | 10"            | N/A        | 12"          | \$1,265.00 |



### 16' COCONUT PALM TREE WITH 27 LEAVES



| PALM SPECIES      | CANOPY DIAMETER | LEAF LENGTH | FROND STYLE | NO. OF LEAVES | TRUNK DIAMETER | BASE TAPER | TRUNK HEIGHT | PRICE      |
|-------------------|-----------------|-------------|-------------|---------------|----------------|------------|--------------|------------|
| Coconut Palm Tree | 11'             | 66"         | Phoenix     | 27            | 16"            | 18"        | 9 ft.        | \$3,520.00 |



#### 20' COCONUT PALM TREE WITH 51 LEAVES



| PALM SPECIES      | CANOPY DIAMETER | LEAF LENGTH | FROND STYLE | NO. OF LEAVES | TRUNK DIAMETER | BASE TAPER | TRUNK HEIGHT | PRICE      |
|-------------------|-----------------|-------------|-------------|---------------|----------------|------------|--------------|------------|
| Coconut Palm Tree | 11'             | 66"         | Phoenix     | 51            | 16"            | 18"        | 13 ft.       | \$4,785.00 |



#### 8' BOTTLE PALM WITH SMOOTH TRUNK



| PALM SPECIES         | CANOPY DIAMETER | LEAF LENGTH | FROND STYLE | NO. OF LEAVES | TRUNK DIAMETER | BASE TAPER | TRUNK HEIGHT | PRICE      |
|----------------------|-----------------|-------------|-------------|---------------|----------------|------------|--------------|------------|
| Bottle Palm (Smooth) | 7'