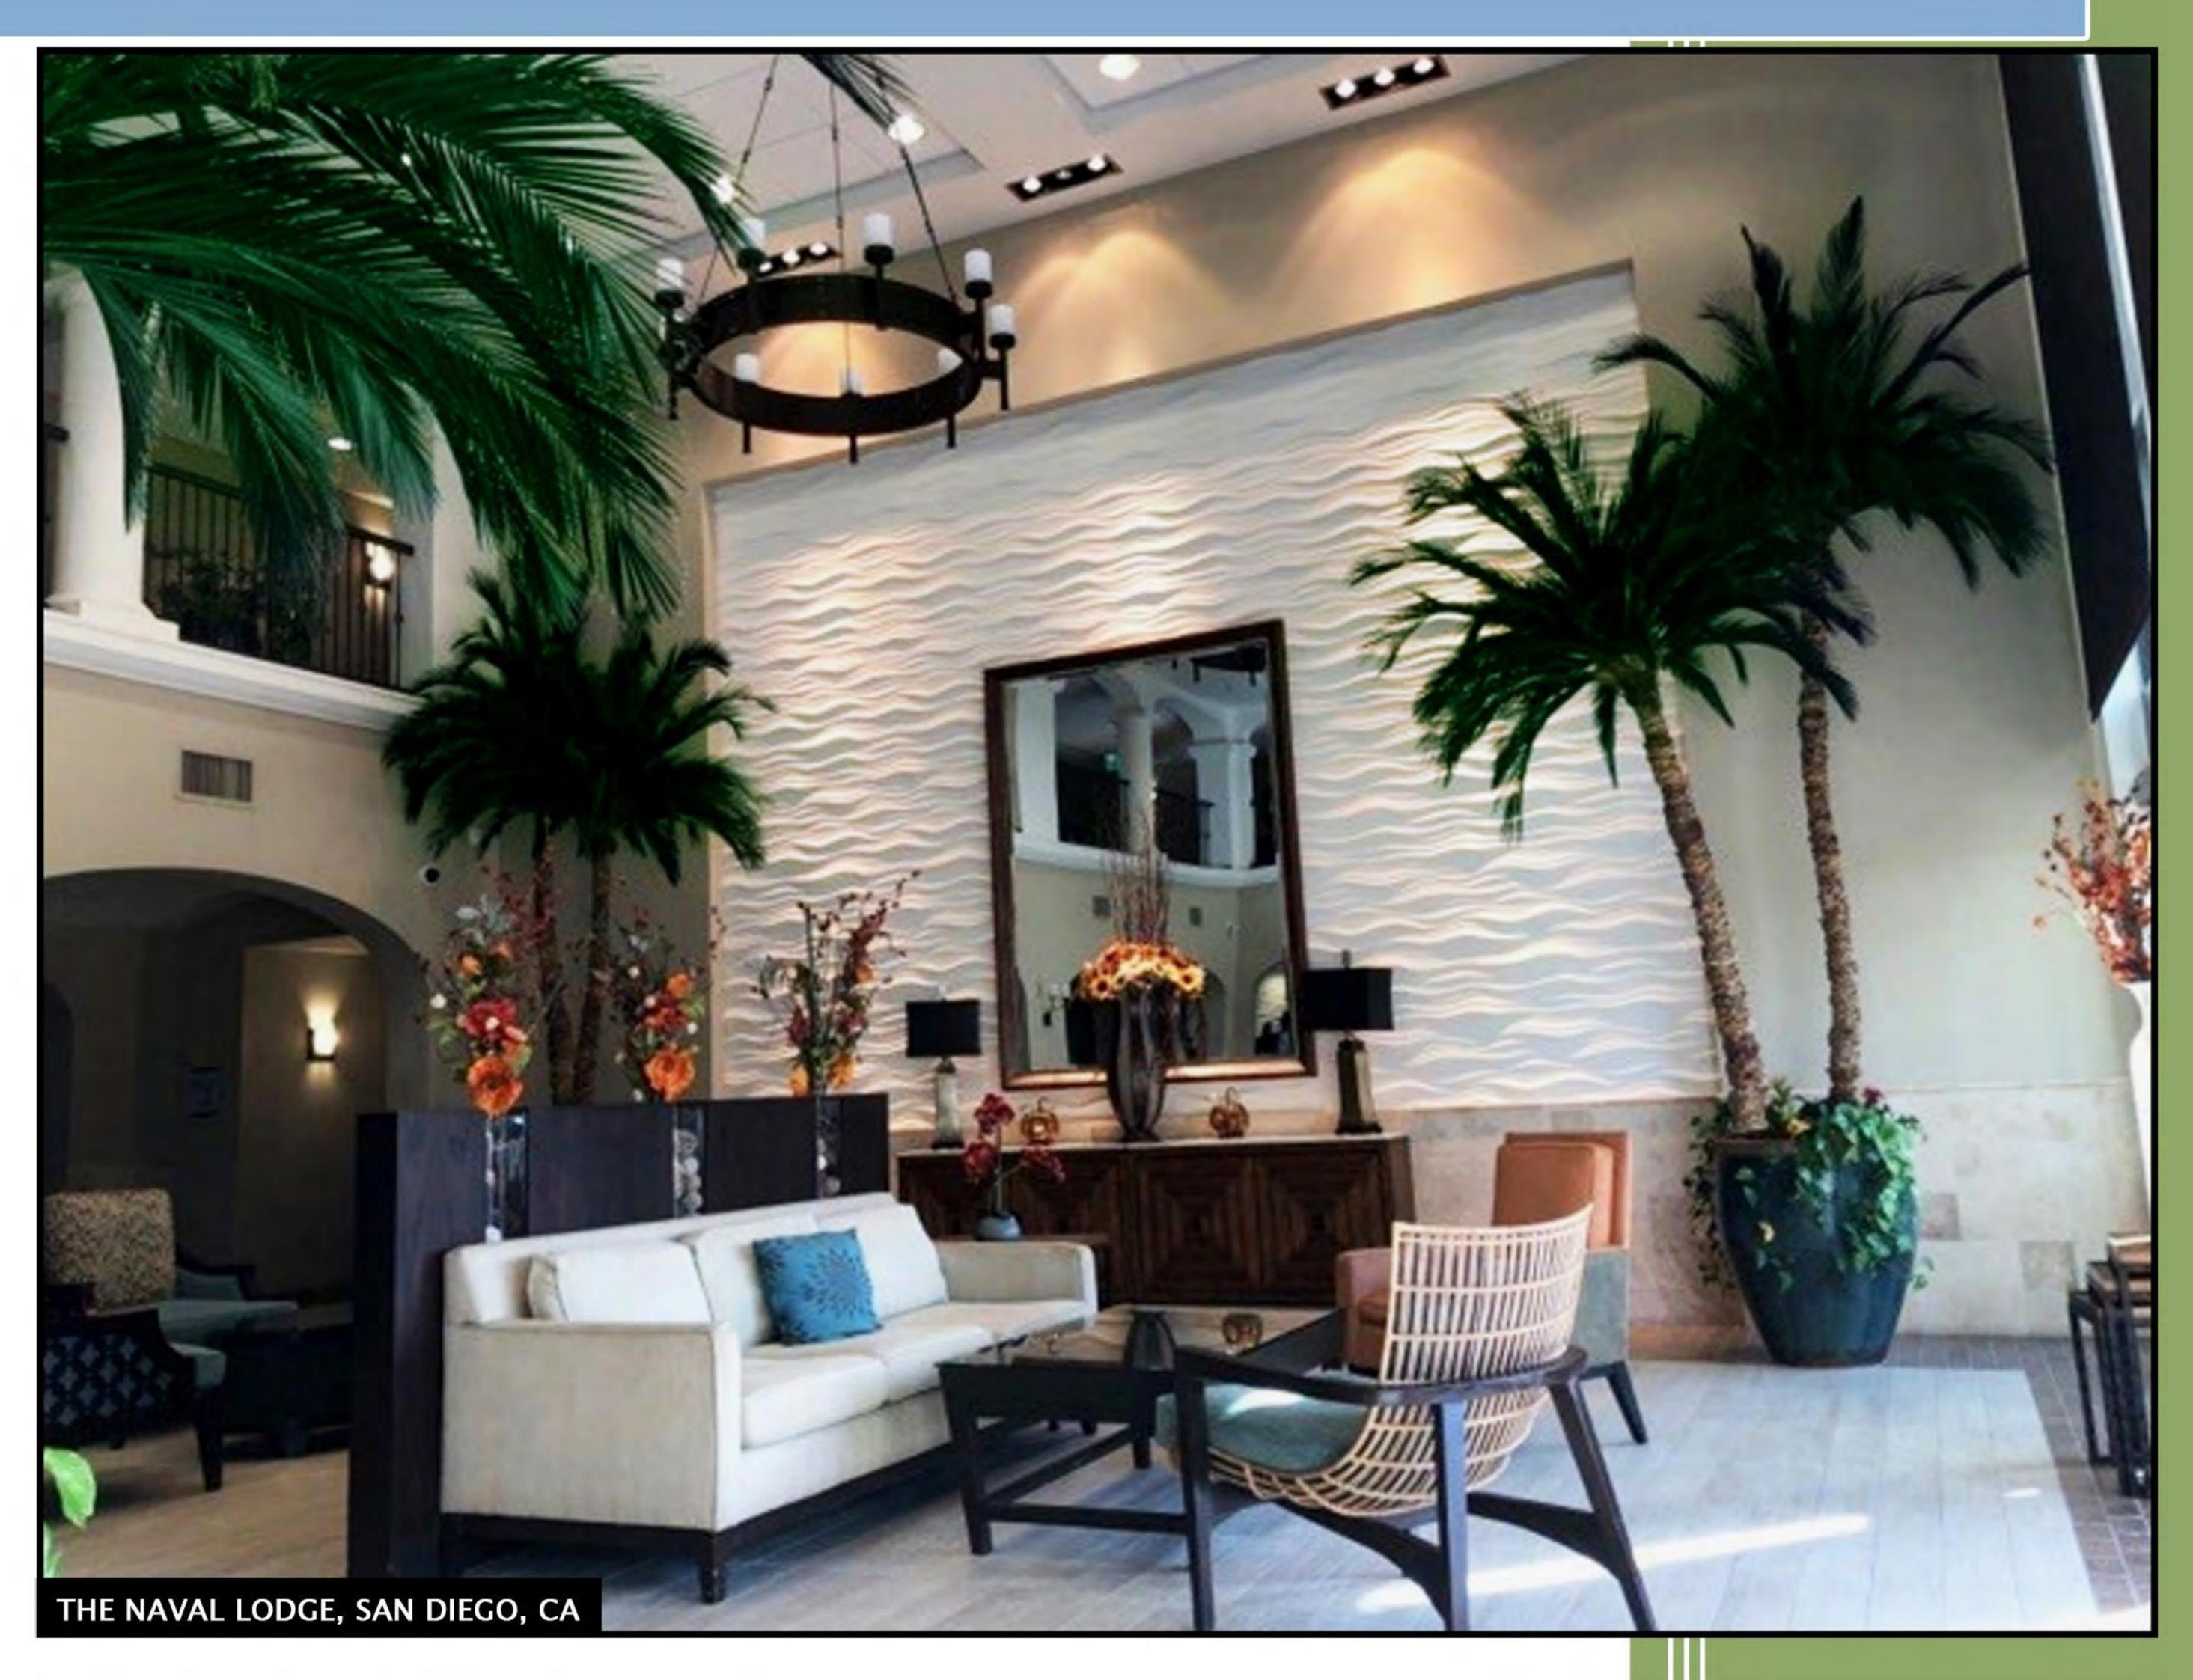

#### CANARY DATE PALM TREES

| PALM SPECIES         | CANOPY DIAMETER | LEAF LENGTH | FROND STYLE | NO. OF LEAVES | TRUNK DIAMETER | BASE TAPER | TRUNK HEIGHT | PRICE      |
|----------------------|-----------------|-------------|-------------|---------------|----------------|------------|--------------|------------|
| 8' Canary Date Palm  | 7'              | 42"         | Canary      | 33            | 11"            | 12"        | 4 ft.        | \$2,090.00 |
| 10' Canary Date Palm | 7'              | 42"         | Canary      | 33            | 11"            | 12"        | 6 ft.        | \$2,200.00 |

#### 8' CARIBBEAN PALM TREE WITH CANARY LEAVES

| PALM SPECIES        | CANOPY DIAMETER | LEAF LENGTH | FROND STYLE    | NO. OF LEAVES | TRUNK DIAMETER | BASE TAPER | TRUNK HEIGHT | PRICE      |
|---------------------|-----------------|-------------|----------------|---------------|----------------|------------|--------------|------------|
| Caribbean Palm Tree | 5′              | 30"         | Canary (Short) | 35            | 6"             | N/A        | 5"           | \$1,595.00 |