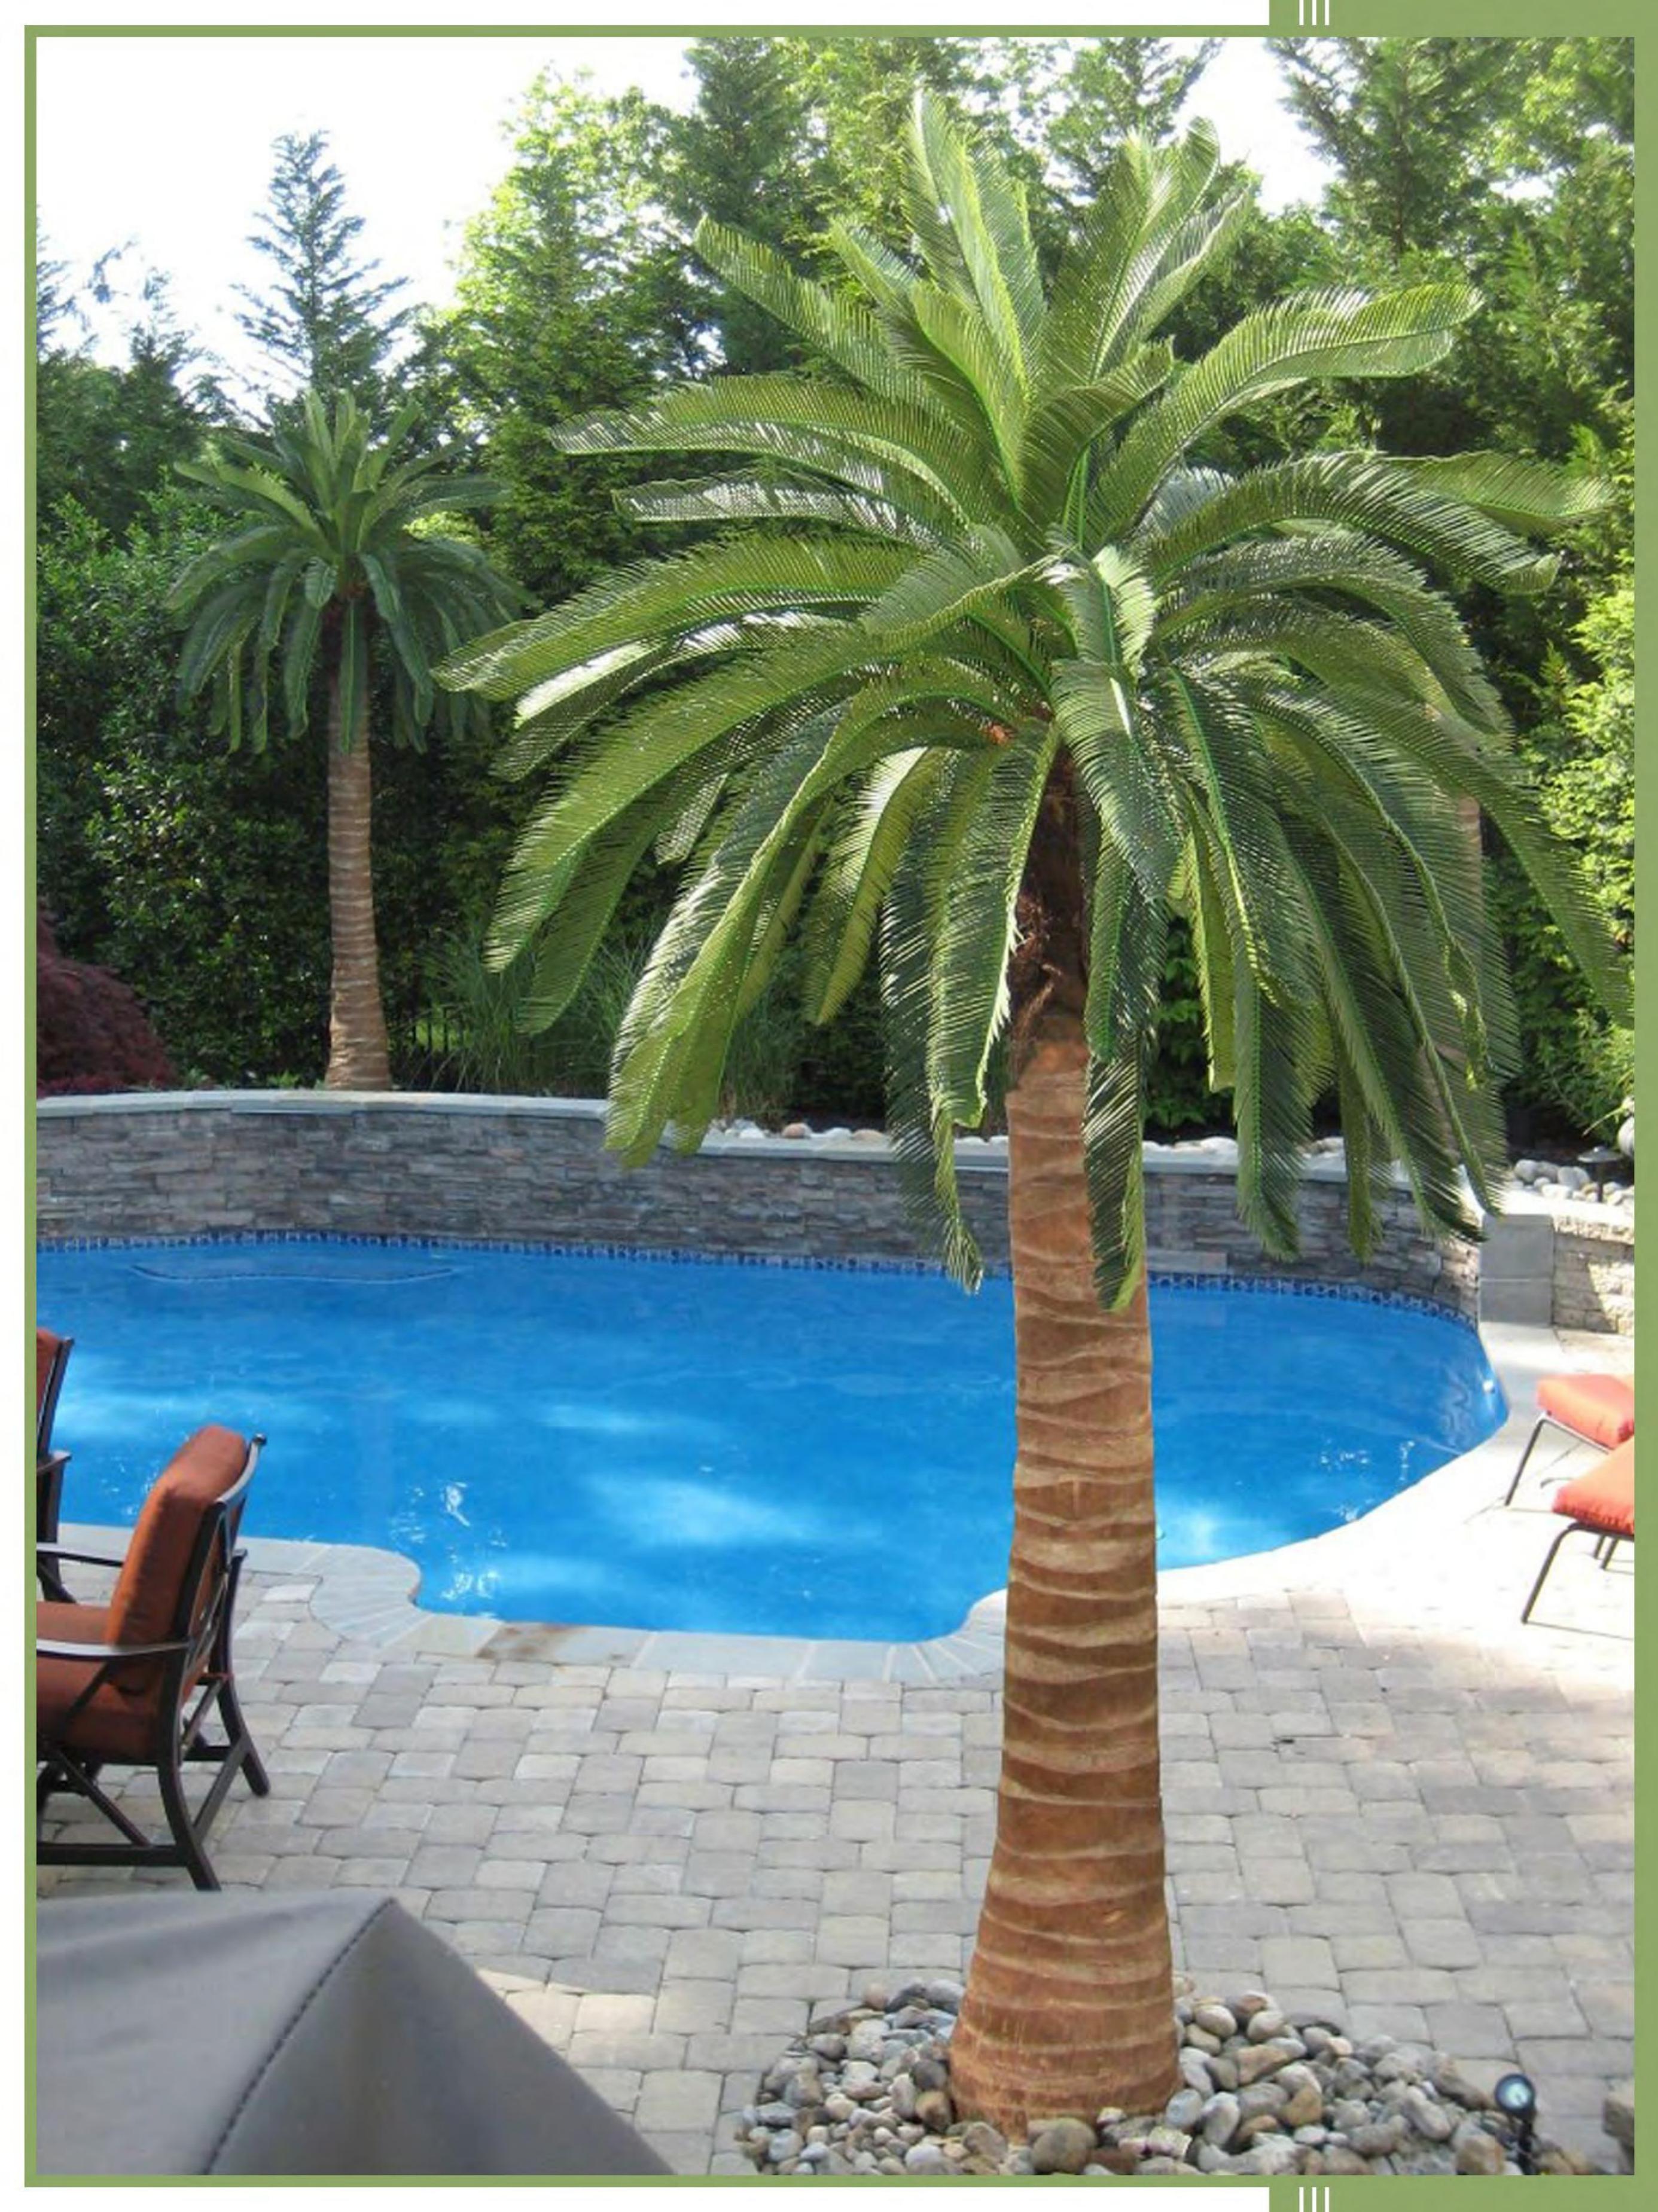

## 14' PHOENIX DATE PALM TREE (9' CANOPY)

| PALM SPECIES                  | CANOPY DIAMETER | LEAF LENGTH | FROND STYLE | NO. OF LEAVES | TRUNK DIAMETER | BASE TAPER | TRUNK HEIGHT | PRICE |
|-------------------------------|-----------------|-------------|-------------|---------------|----------------|------------|--------------|-------|
| Mature Phoenix Date Palm Tree | 9'              | 54"         | Phoenix     | 45            | 14.5"          | 16"        | 8 ft.        |       |

## 17' PHOENIX DATE PALM TREE (9' CANOPY)

| PALM SPECIES                  | CANOPY DIAMETER | LEAF LENGTH | FROND STYLE | NO. OF LEAVES | TRUNK DIAMETER | BASE TAPER | TRUNK HEIGHT | PRICE      |
|-------------------------------|-----------------|-------------|-------------|---------------|----------------|------------|--------------|------------|
| Mature Phoenix Date Palm Tree | 11'             | 66"         | Phoenix     | 51            | 16"            | 18"        | 10 ft.       | \$4,510.00 |