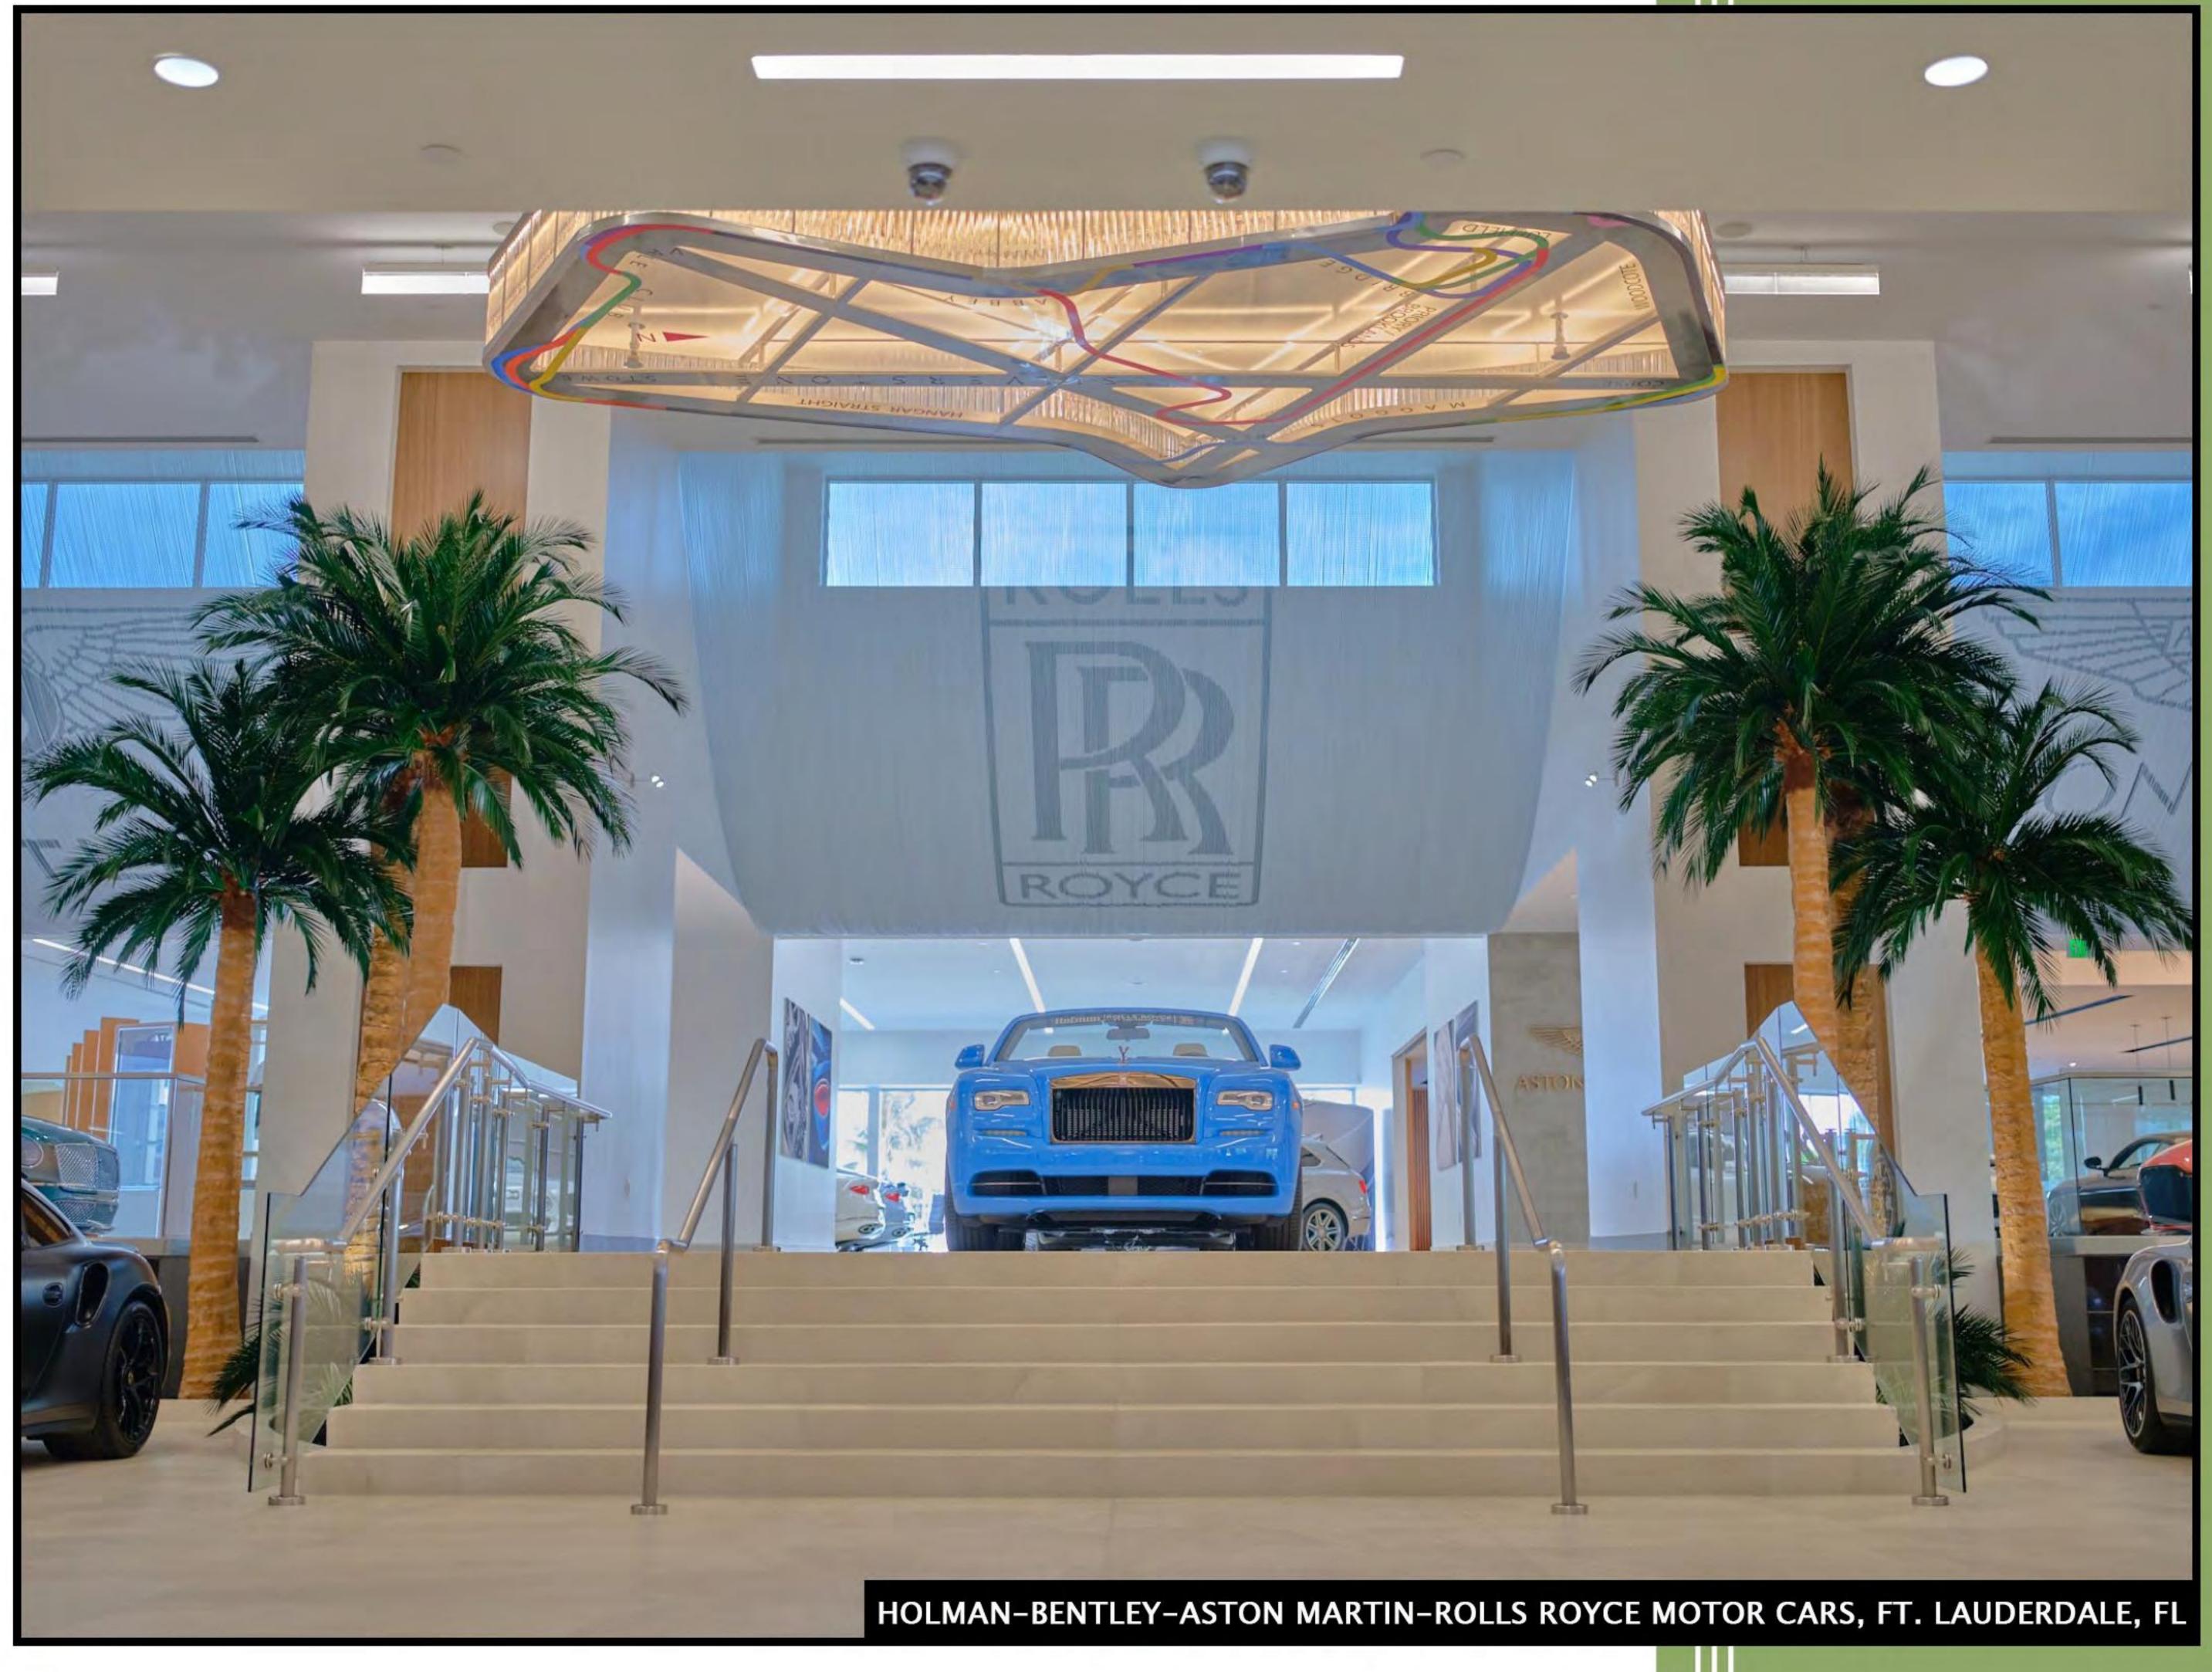

#### 12' CANARY DATE PALM TREE (7' CANOPY)

| PALM SPECIES                 | CANOPY DIAMETER | LEAF LENGTH | FROND STYLE | NO. OF LEAVES | TRUNK DIAMETER | BASE TAPER | TRUNK HEIGHT | PRICE      |
|------------------------------|-----------------|-------------|-------------|---------------|----------------|------------|--------------|------------|
| Mature Canary Date Palm Tree | 7'              | 43"         | Canary      | 50            | 14.5"          | 16"        | 8 ft.        | \$2,665.00 |

## 14' PHOENIX DATE PALM TREE (9' CANOPY)

| PALM SPECIES                  | CANOPY DIAMETER | LEAF LENGTH | FROND STYLE | NO. OF LEAVES | TRUNK DIAMETER | BASE TAPER | TRUNK HEIGHT | PRICE |
|-------------------------------|-----------------|-------------|-------------|---------------|----------------|------------|--------------|-------|
| Mature Phoenix Date Palm Tree | 9'              | 54"         | Phoenix     | 45            | 14.5"          | 16"        | 8 ft.        |       |