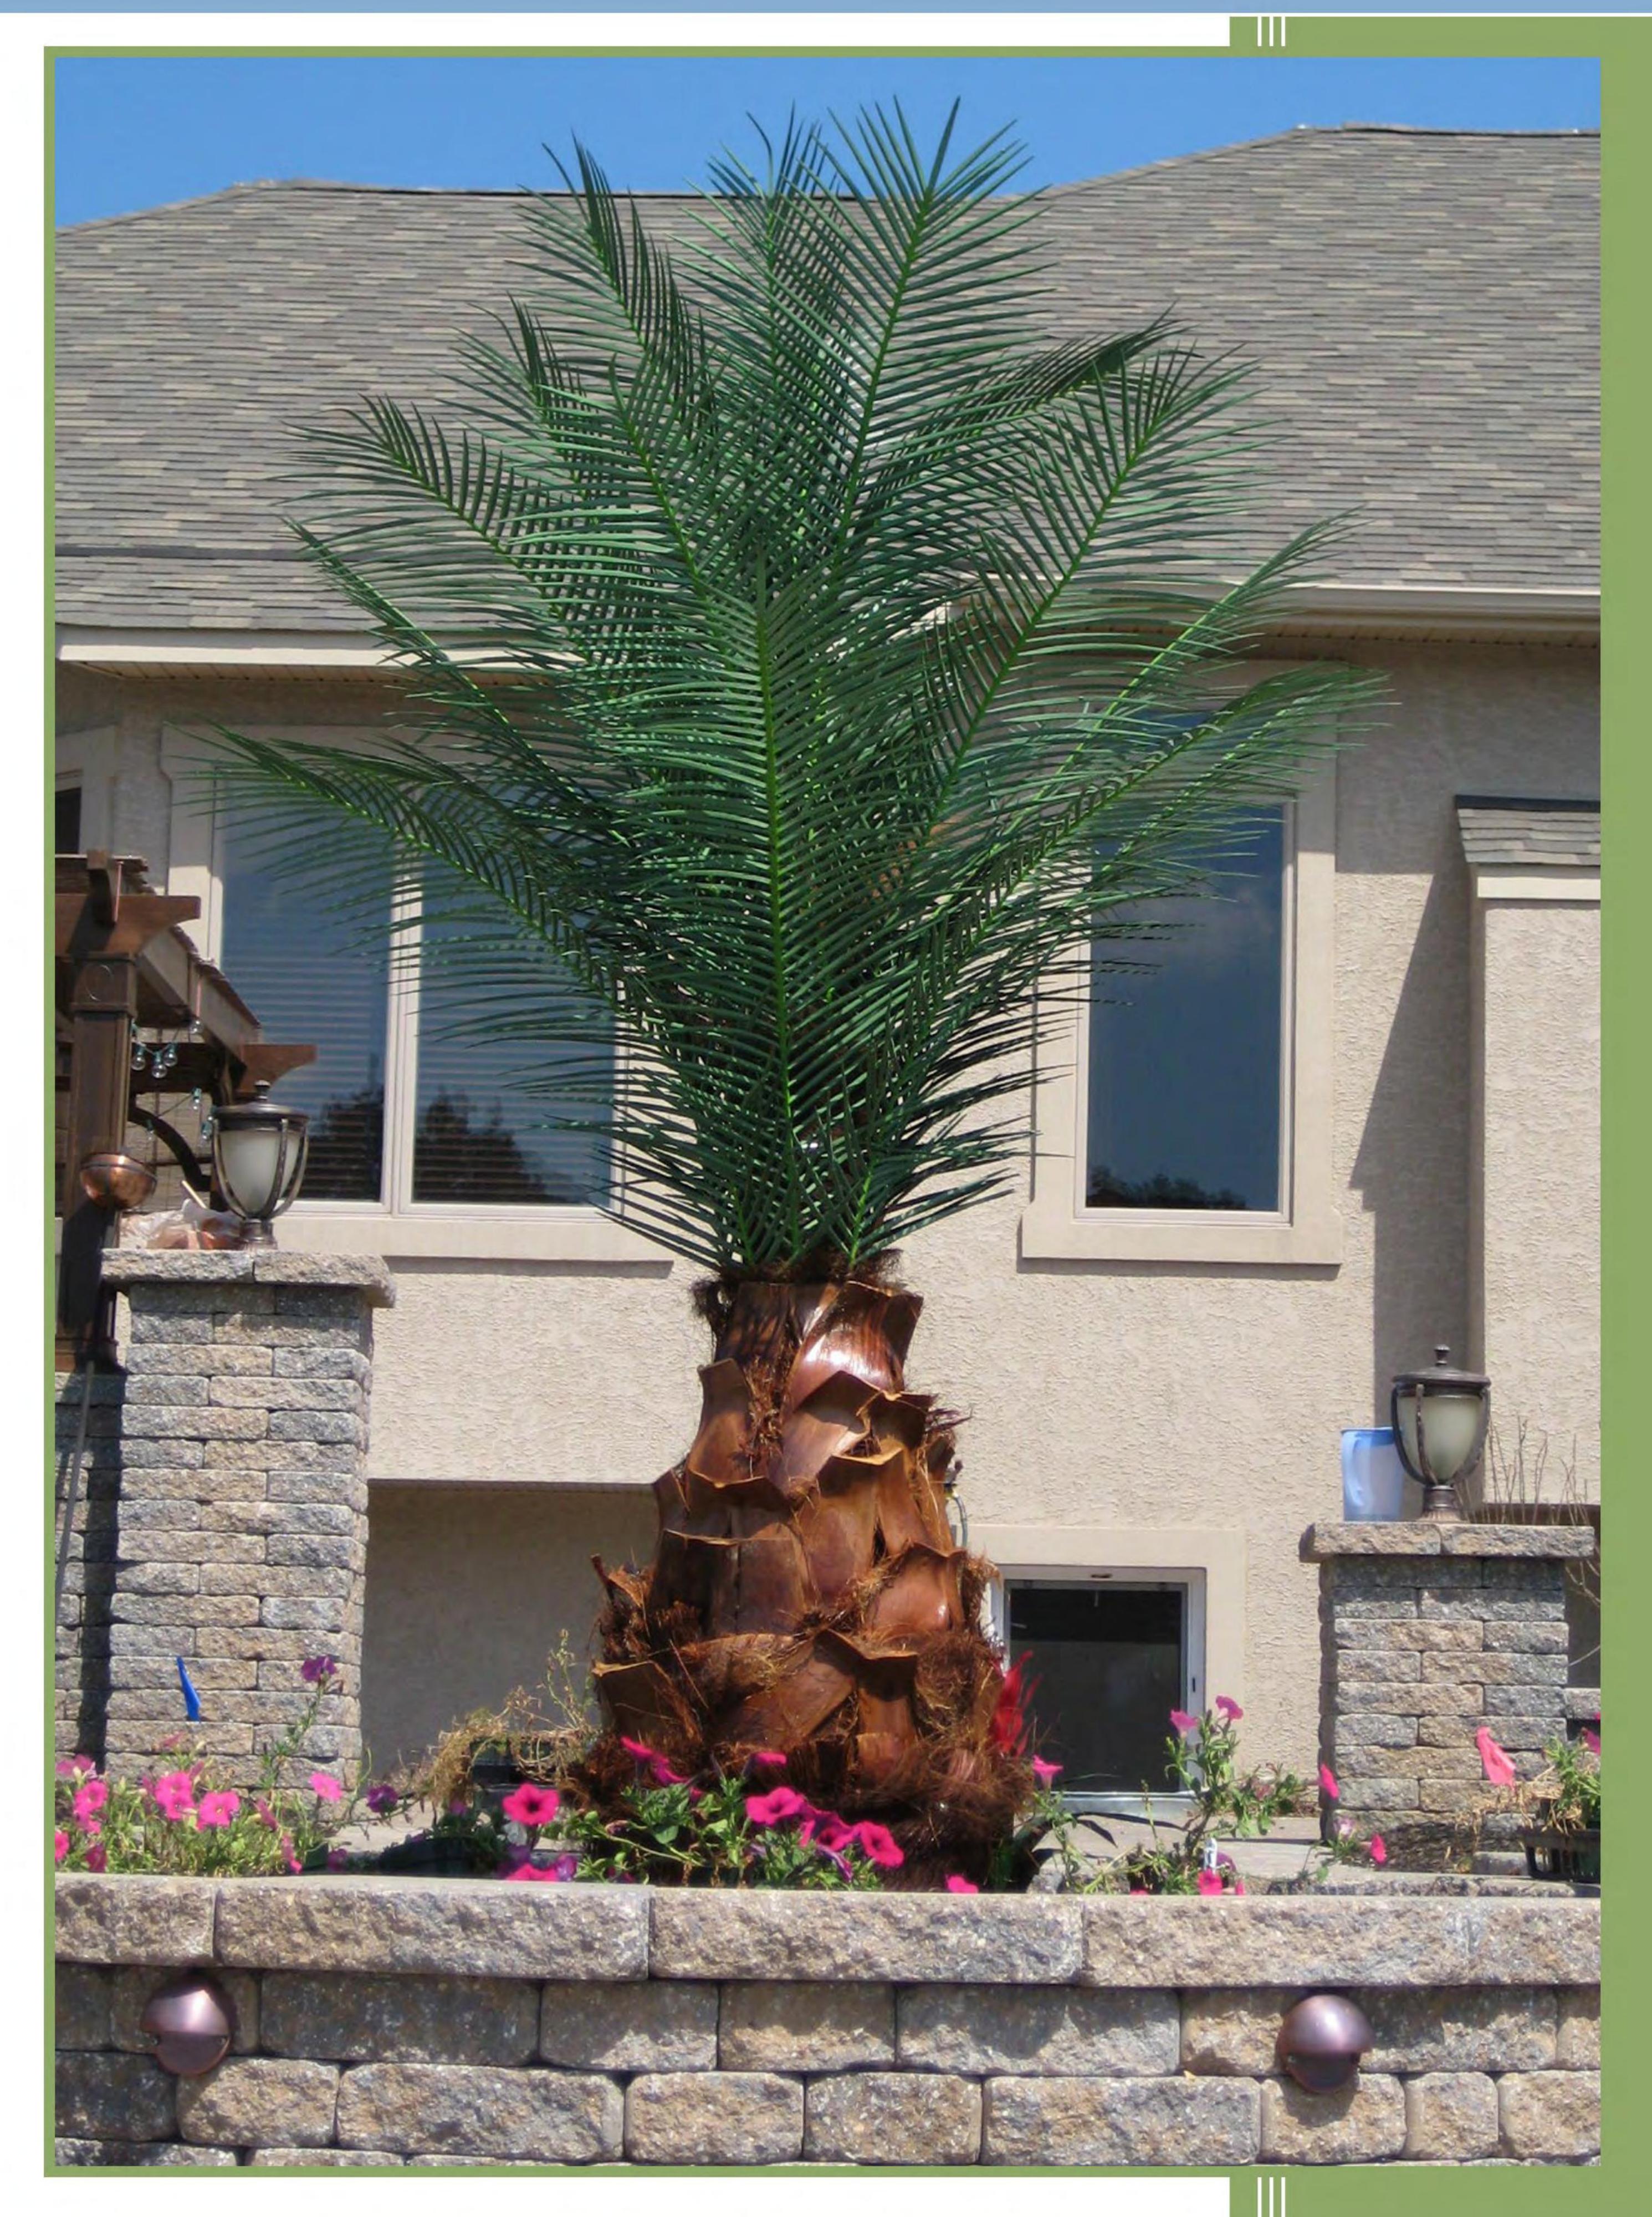

## 14' PHOENIX DATE PALM TREE (9' CANOPY)

| PALM SPECIES                  | CANOPY DIAMETER | LEAF LENGTH | FROND STYLE | NO. OF LEAVES | TRUNK DIAMETER | BASE TAPER | TRUNK HEIGHT | PRICE |
|-------------------------------|-----------------|-------------|-------------|---------------|----------------|------------|--------------|-------|
| Mature Phoenix Date Palm Tree | 9'              | 54"         | Phoenix     | 45            | 14.5"          | 16"        | 8 ft.        |       |