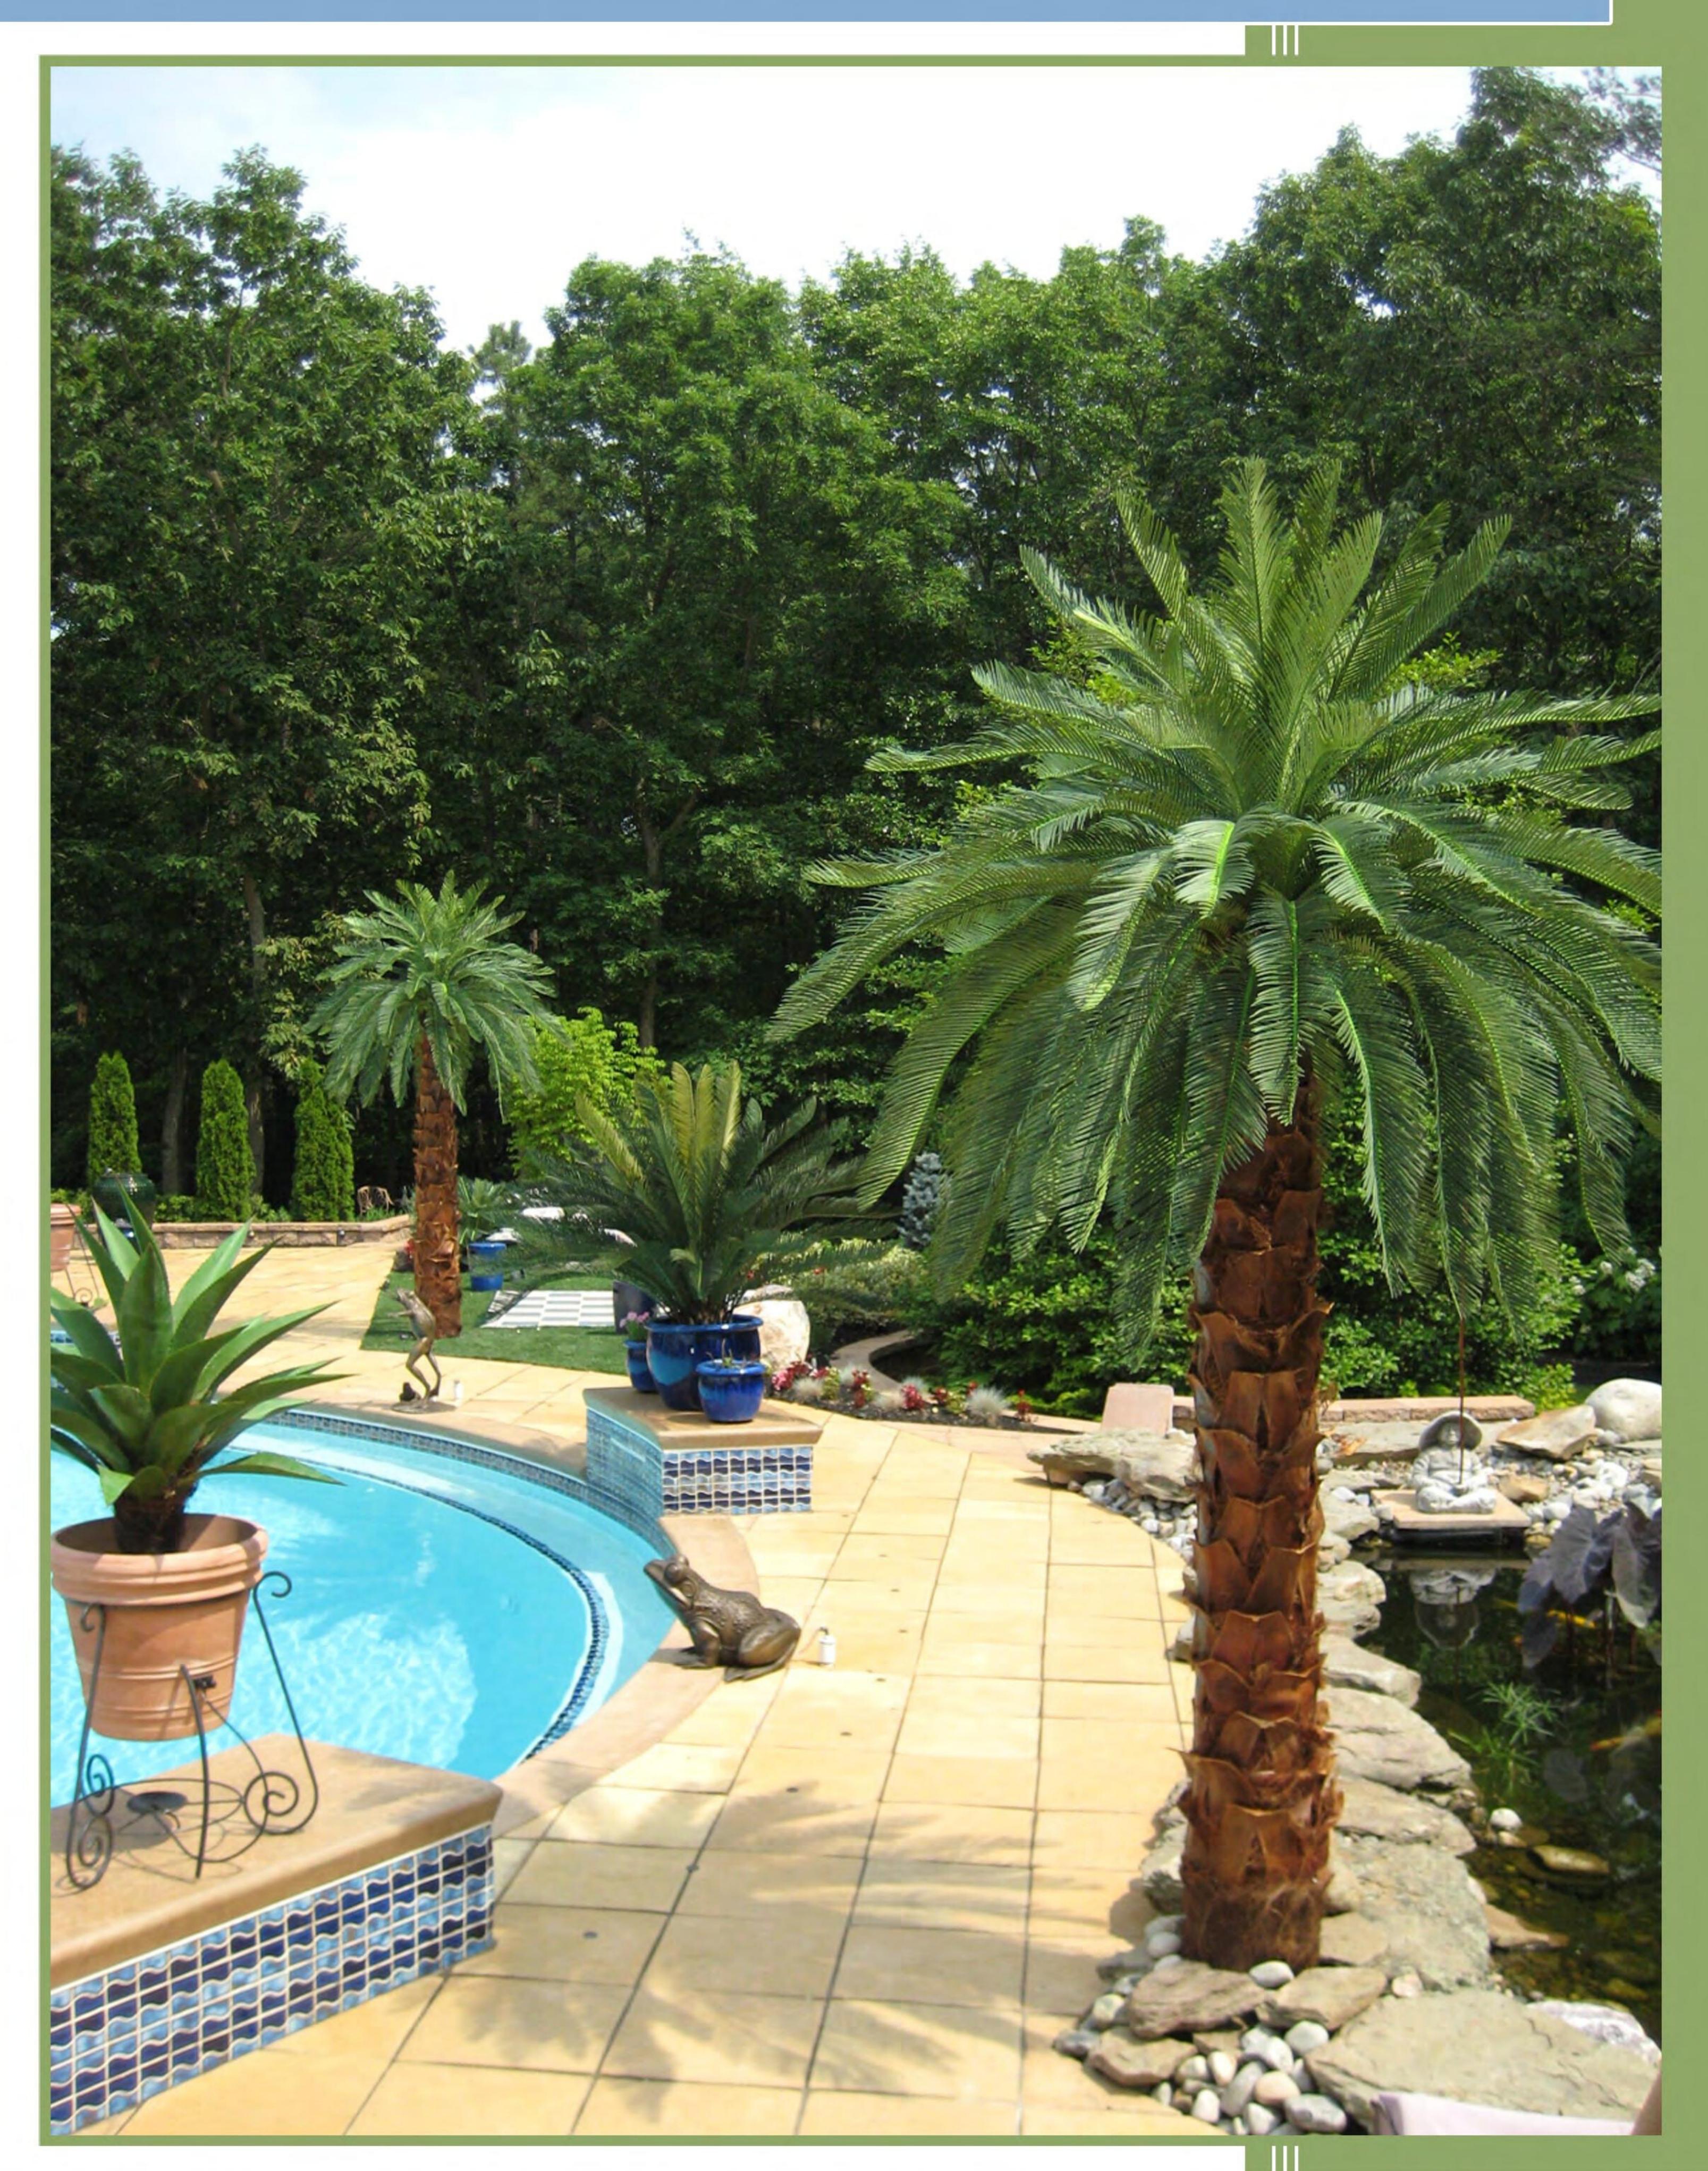

## 5' SAGO BUSH WITH 50 LEAVES (7' CANOPY)

| PALM SPECIES | CANOPY DIAMETER | LEAF LENGTH | FROND STYLE | NO. OF LEAVES | TRUNK DIAMETER | BASE TAPER | TRUNK HEIGHT | PRICE      |
|--------------|-----------------|-------------|-------------|---------------|----------------|------------|--------------|------------|
| Sago Bush    | 7'              | 42"         | Canary      | 50            | 10"            | N/A        | 12"          | \$1,265.00 |