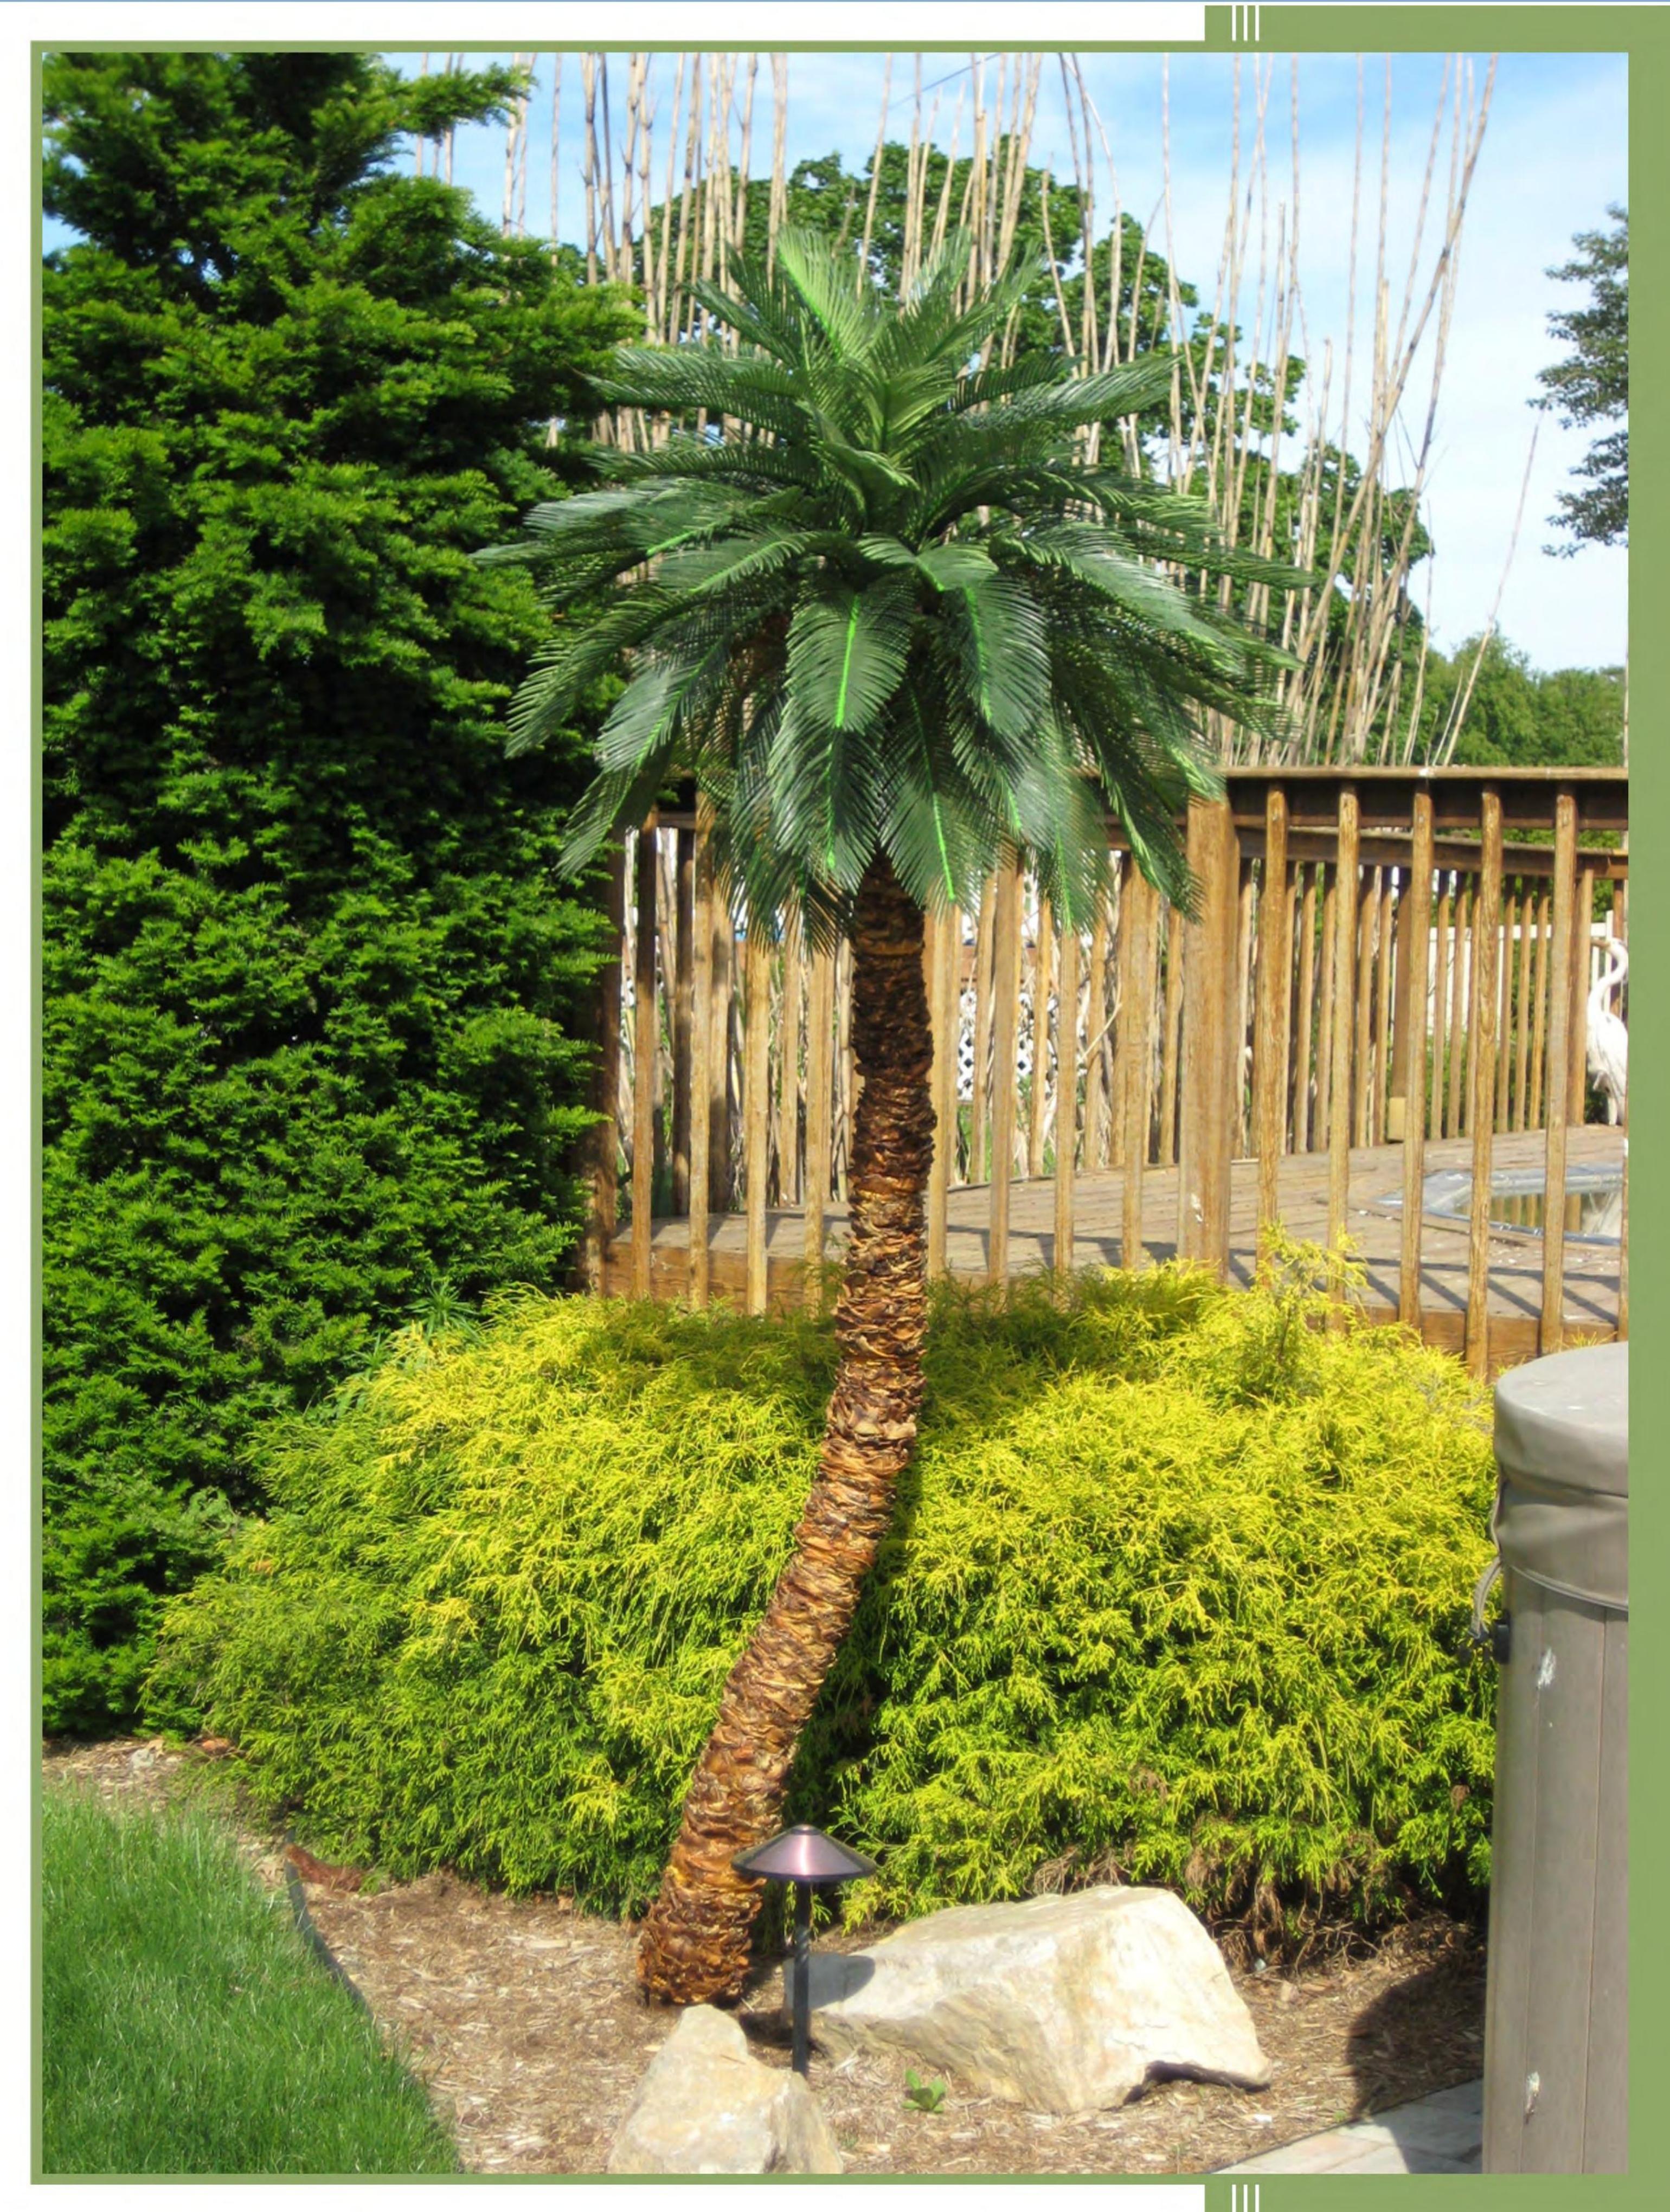

## 5' SAGO BUSH WITH 50 LEAVES (7' CANOPY)

| PALM SPECIES | CANOPY DIAMETER | LEAF LENGTH | FROND STYLE | NO. OF LEAVES | TRUNK DIAMETER | BASE TAPER | TRUNK HEIGHT | PRICE      |
|--------------|-----------------|-------------|-------------|---------------|----------------|------------|--------------|------------|
| Sago Bush    | 7'              | 42"         | Canary      | 50            | 10"            | N/A        | 12"          | \$1,265.00 |